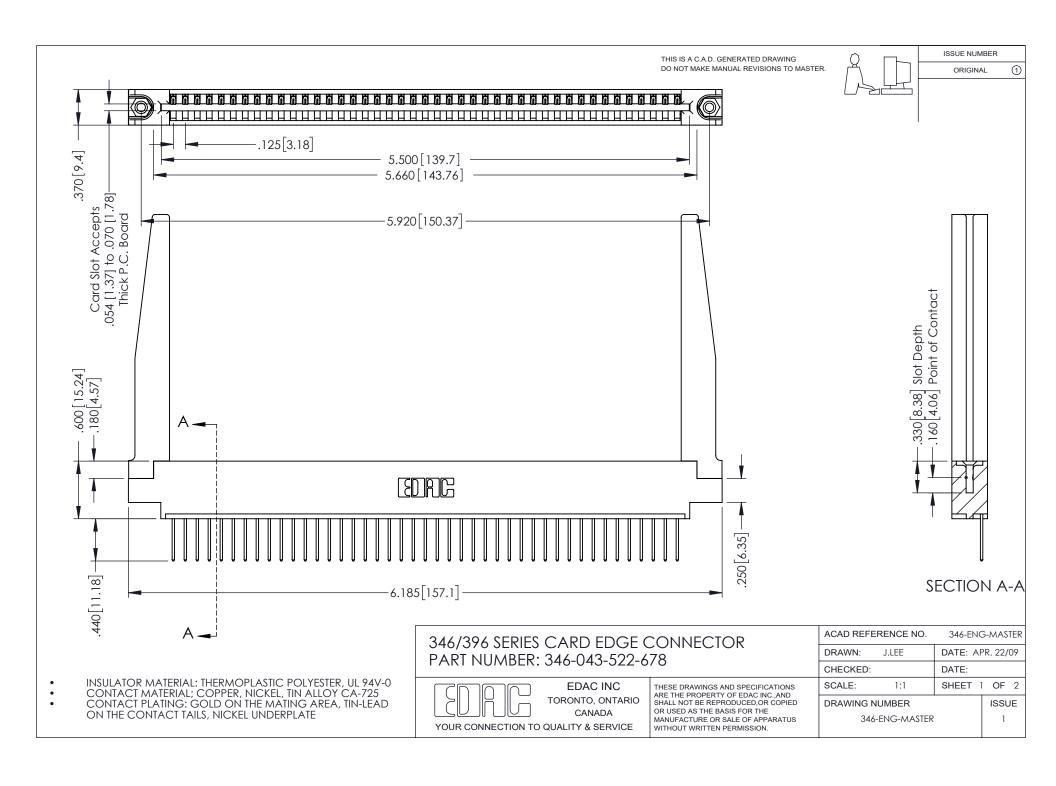

## **Contact Code 556**

INSULATOR MATERIAL: THERMOPLASTIC POLYESTER, UL 94V-0 CONTACT MATERIAL; COPPER, NICKEL, TIN ALLOY CA-725 CONTACT PLATING: GOLD ON THE MATING AREA, TIN-LEAD

ON THE CONTACT TAILS, NICKEL UNDERPLATE