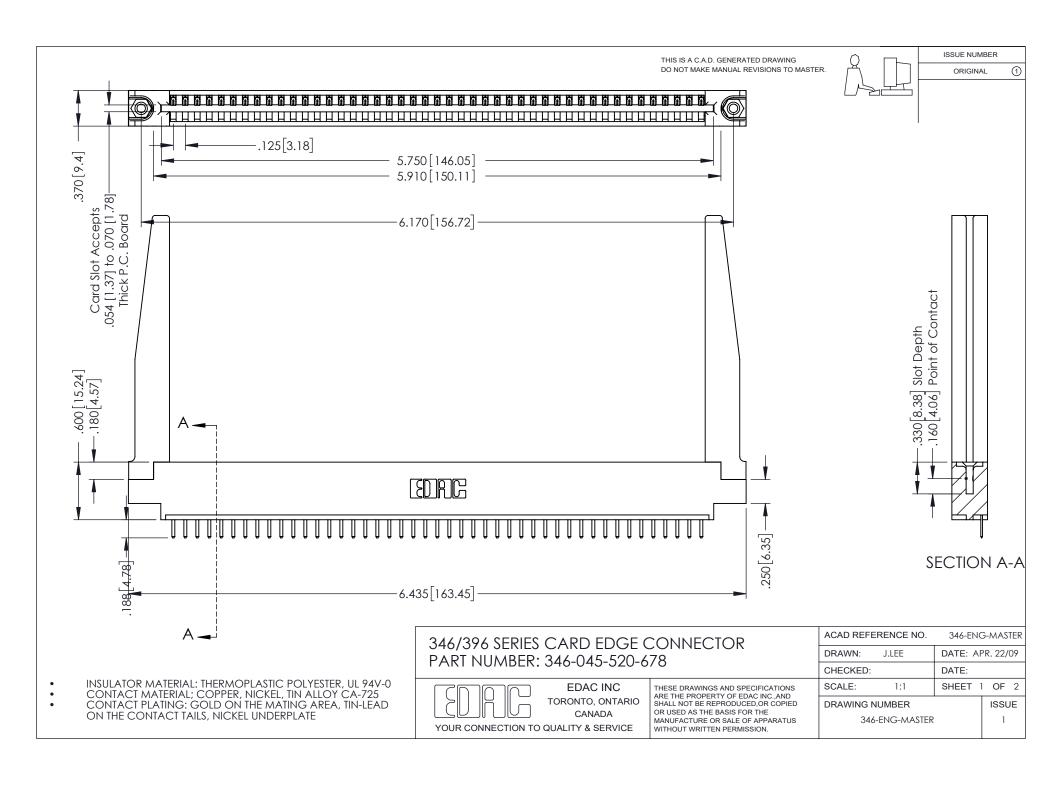

## **Contact Code 556**

INSULATOR MATERIAL: THERMOPLASTIC POLYESTER, UL 94V-0 CONTACT MATERIAL; COPPER, NICKEL, TIN ALLOY CA-725 CONTACT PLATING: GOLD ON THE MATING AREA, TIN-LEAD

ON THE CONTACT TAILS, NICKEL UNDERPLATE