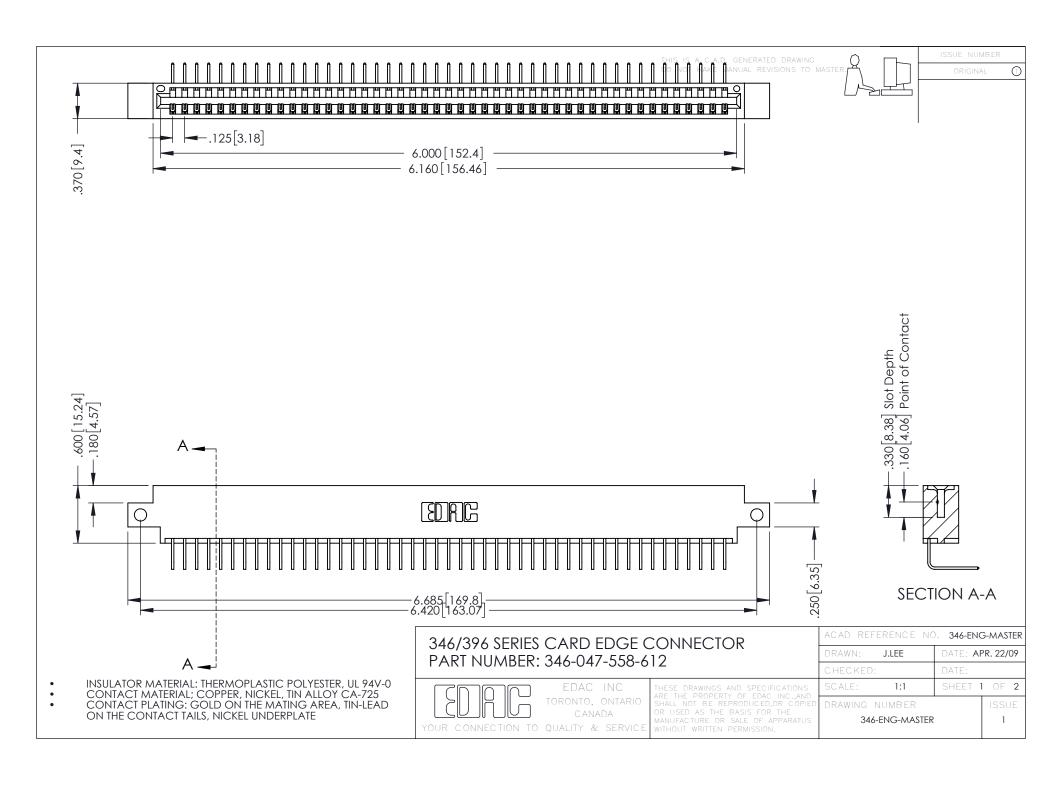

**Contact Code 555** 

**Contact Code 556** 

INSULATOR MATERIAL: THERMOPLASTIC POLYESTER, UL 94V-0 CONTACT MATERIAL; COPPER, NICKEL, TIN ALLOY CA-725

CONTACT PLATING: GOLD ON THE MATING AREA, TIN-LEAD ON THE CONTACT TAILS, NICKEL UNDERPLATE

## 346/396 SERIES CARD EDGE CONNECTOR CONTACT CODE 555,556,558,559,560 DIMENSIONS

YOUR CONNECTION TO QUALITY & SERVICE

|   | ACAD REFERENCE NO. 346-ENG-MASTER |                  |
|---|-----------------------------------|------------------|
|   | DRAWN: J.LEE                      | DATE: APR. 22/09 |
|   | CHECKED:                          | DATE:            |
|   | SCALE: 1:1                        | SHEET 2 OF 2     |
| D | DRAWING NUMBER                    | ISSUE            |