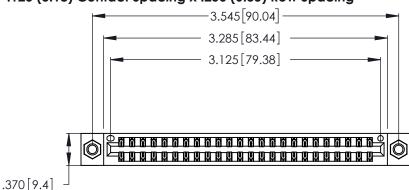

<u>Contact Dimensions:</u>
522-P.C. Tail .025 Sq. (0.64 Sq.) - Tail LG. =.440 (11.18)
.125 (3.18) Contact Spacing x .250 (6.35) Row Spacing

DO NOT MAKE MANUAL REVISIONS TO MASTER.

THIS IS A C.A.D. GENERATED DRAWING

INSULATOR MATERIAL: THERMOPLASTIC POLYESTER, UL 94V-0 CONTACT MATERIAL; COPPER, NICKEL, TIN ALLOY CA-725

CONTACT PLATING: GOLD ON THE MATING AREA, TIN-LEAD ON THE CONTACT TAILS, NICKEL UNDERPLATE

346/396 SERIES CARD EDGE CONNECTOR PART NUMBER: 346-048-522-207