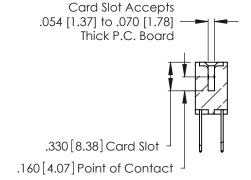

Contact Code 560

INSULATOR MATERIAL: THERMOPLASTIC POLYESTER, UL 94V-0 CONTACT MATERIAL; COPPER, NICKEL, TIN ALLOY CA-725 CONTACT PLATING: GOLD ON THE MATING AREA, TIN-LEAD

ON THE CONTACT TAILS, NICKEL UNDERPLATE

346/396 SERIES CARD EDGE CONNECTOR CONTACT CODE 555,556,558,559,560 DIMENSIONS

YOUR CONNECTION TO QUALITY & SERVICE

**EDAC INC** TORONTO, ONTARIO CANADA

THESE DRAWINGS AND SPECIFICATIONS ARE THE PROPERTY OF EDAC INC.,AND SHALL NOT BE REPRODUCED, OR COPIED OR USED AS THE BASIS FOR THE MANUFACTURE OR SALE OF APPARATUS WITHOUT WRITTEN PERMISSION.