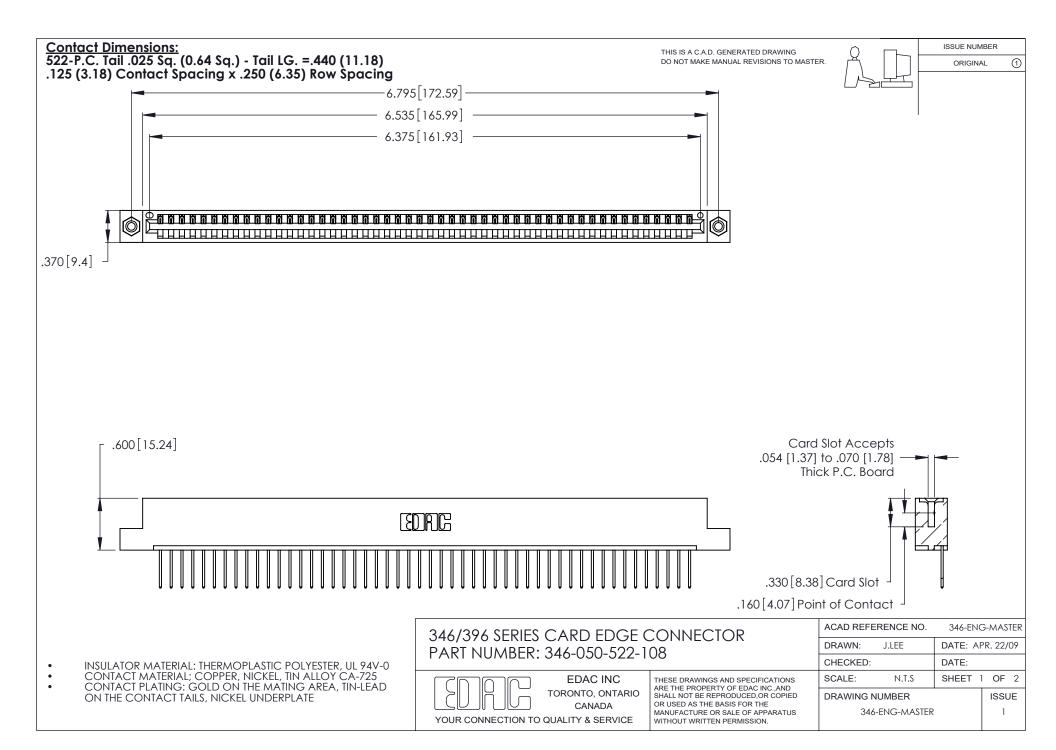

THIS IS A C.A.D. GENERATED DRAWING DO NOT MAKE MANUAL REVISIONS TO MASTER.

ISSUE NUMBER

ORIGINAL

1

**Contact Code 555** 

Contact Code 556

**Contact Code 558** 

**Contact Code 559** 

Contact Code 560

INSULATOR MATERIAL: THERMOPLASTIC POLYESTER, UL 94V-0 CONTACT MATERIAL; COPPER, NICKEL, TIN ALLOY CA-725 CONTACT PLATING: GOLD ON THE MATING AREA, TIN-LEAD

ON THE CONTACT TAILS, NICKEL UNDERPLATE

346/396 SERIES CARD EDGE CONNECTOR CONTACT CODE 555,556,558,559,560 DIMENSIONS

YOUR CONNECTION TO QUALITY & SERVICE

**EDAC INC** TORONTO, ONTARIO CANADA

THESE DRAWINGS AND SPECIFICATIONS ARE THE PROPERTY OF EDAC INC.,AND SHALL NOT BE REPRODUCED, OR COPIED OR USED AS THE BASIS FOR THE MANUFACTURE OR SALE OF APPARATUS WITHOUT WRITTEN PERMISSION.

|  | ACAD REFERENCE NO. | 346-ENG-MASTER   |
|--|--------------------|------------------|
|  | DRAWN: J.LEE       | DATE: APR. 22/09 |
|  | CHECKED:           | DATE:            |
|  | SCALE: 1:1         | SHEET 2 OF 2     |
|  | DRAWING NUMBER     | ISSUE            |
|  | 346-ENG-MASTER     | 1                |