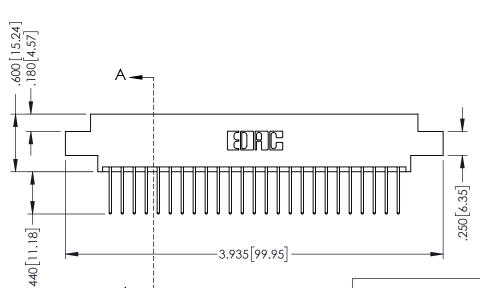

## **Contact Code 555**

## **Contact Code 556**

INSULATOR MATERIAL: THERMOPLASTIC POLYESTER, UL 94V-0 CONTACT MATERIAL; COPPER, NICKEL, TIN ALLOY CA-725 CONTACT PLATING: GOLD ON THE MATING AREA, TIN-LEAD

ON THE CONTACT TAILS, NICKEL UNDERPLATE

## 346/396 SERIES CARD EDGE CONNECTOR CONTACT CODE 555,556,558,559,560 DIMENSIONS

YOUR CONNECTION TO QUALITY & SERVICE

**EDAC INC** TORONTO, ONTARIO CANADA

THESE DRAWINGS AND SPECIFICATIONS ARE THE PROPERTY OF EDAC INC.,AND SHALL NOT BE REPRODUCED, OR COPIED OR USED AS THE BASIS FOR THE MANUFACTURE OR SALE OF APPARATUS WITHOUT WRITTEN PERMISSION.

|   | ACAD REFERENCE NO. | 346-ENG-MASTER   |
|---|--------------------|------------------|
|   | DRAWN: J.LEE       | DATE: APR. 22/09 |
| ) | CHECKED:           | DATE:            |
|   | SCALE: 1:1         | SHEET 2 OF 2     |
|   | DRAWING NUMBER     | ISSUE            |
|   | 346-ENG-MASTER     | 1                |