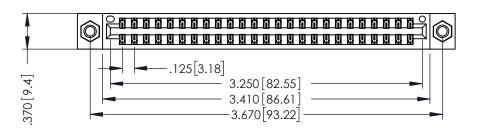

THIS IS A C.A.D. GENERATED DRAWING DO NOT MAKE MANUAL REVISIONS TO MASTER.

ISSUE NUMBER

ORIGINAL

1

.330 [8.38] Slot Depth .160 [4.06] Point of Contact **SECTION A-A** 

346/396 SERIES CARD EDGE CONNECTOR PART NUMBER: 346-050-522-807

INSULATOR MATERIAL: THERMOPLASTIC POLYESTER, UL 94V-0 CONTACT MATERIAL; COPPER, NICKEL, TIN ALLOY CA-725 CONTACT PLATING: GOLD ON THE MATING AREA, TIN-LEAD ON THE CONTACT TAILS, NICKEL UNDERPLATE YOUR CONNECTION TO QUALITY & SERVICE

**EDAC INC** TORONTO, ONTARIO CANADA

THESE DRAWINGS AND SPECIFICATIONS ARE THE PROPERTY OF EDAC INC., AND SHALL NOT BE REPRODUCED,OR COPIED OR USED AS THE BASIS FOR THE MANUFACTURE OR SALE OF APPARATUS WITHOUT WRITTEN PERMISSION.

| DRAWN: J.LEE   | DATE: APR. 22/09 |
|----------------|------------------|
| CHECKED:       | DATE:            |
| SCALE: 1:1     | SHEET 1 OF 2     |
| DRAWING NUMBER | ISSUE            |
| 346-ENG-MASTER |                  |