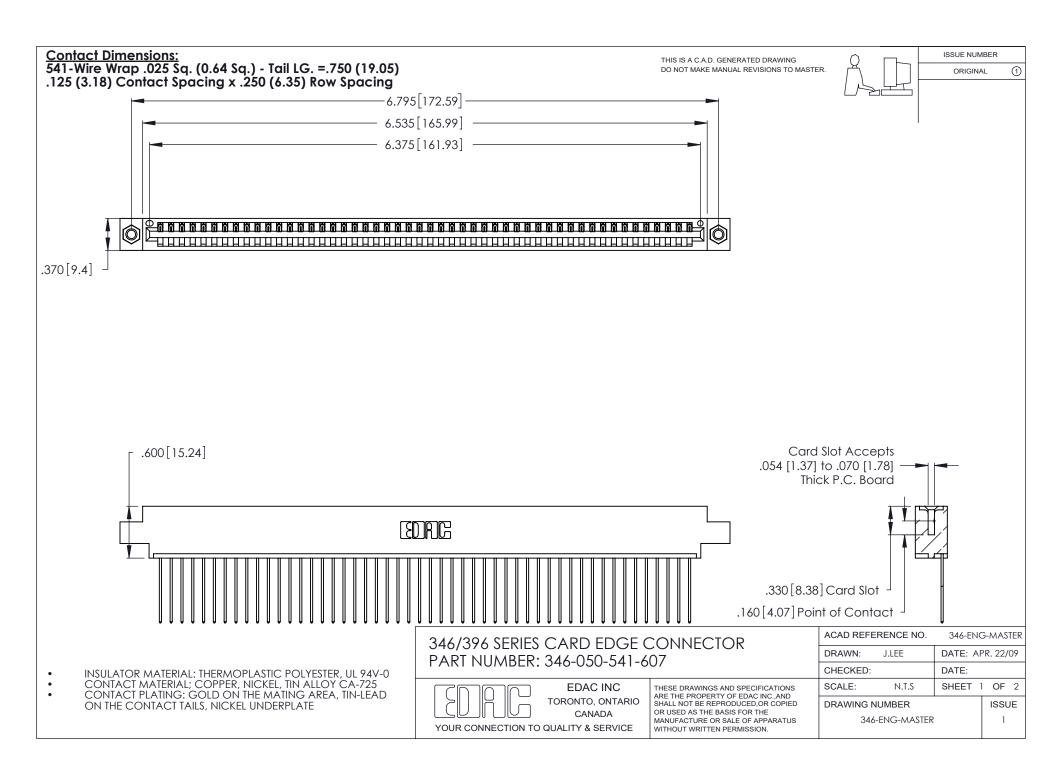

THIS IS A C.A.D. GENERATED DRAWING DO NOT MAKE MANUAL REVISIONS TO MASTER.

ISSUE NUMBER

ORIGINAL

1

**Contact Code 555** 

Contact Code 556

**Contact Code 558** 

**Contact Code 559** 

Contact Code 560

INSULATOR MATERIAL: THERMOPLASTIC POLYESTER, UL 94V-0 CONTACT MATERIAL; COPPER, NICKEL, TIN ALLOY CA-725 CONTACT PLATING: GOLD ON THE MATING AREA, TIN-LEAD

ON THE CONTACT TAILS, NICKEL UNDERPLATE

346/396 SERIES CARD EDGE CONNECTOR CONTACT CODE 555,556,558,559,560 DIMENSIONS

YOUR CONNECTION TO QUALITY & SERVICE

**EDAC INC** TORONTO, ONTARIO CANADA

THESE DRAWINGS AND SPECIFICATIONS ARE THE PROPERTY OF EDAC INC.,AND SHALL NOT BE REPRODUCED, OR COPIED OR USED AS THE BASIS FOR THE MANUFACTURE OR SALE OF APPARATUS WITHOUT WRITTEN PERMISSION.