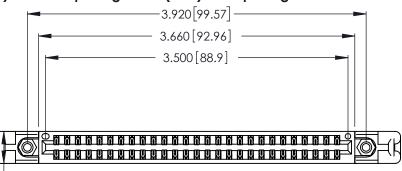

Card Slot Accepts

.054 [1.37] to .070 [1.78] Thick P.C. Board

ISSUE NUMBER ORIGINAL 1

.330 [8.38] Card Slot .160 [4.07] Point of Contact 346/396 SERIES CARD EDGE CONNECTOR PART NUMBER: 346-054-540-258

YOUR CONNECTION TO QUALITY & SERVICE