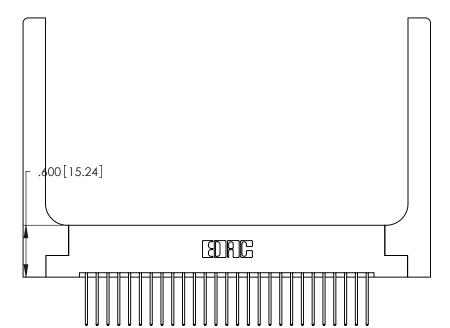

Card Slot Accepts

.054 [1.37] to .070 [1.78] Thick P.C. Board

ISSUE NUMBER ORIGINAL 1

.330 [8.38] Card Slot .160 [4.07] Point of Contact 346/396 SERIES CARD EDGE CONNECTOR PART NUMBER: 346-054-540-258

YOUR CONNECTION TO QUALITY & SERVICE