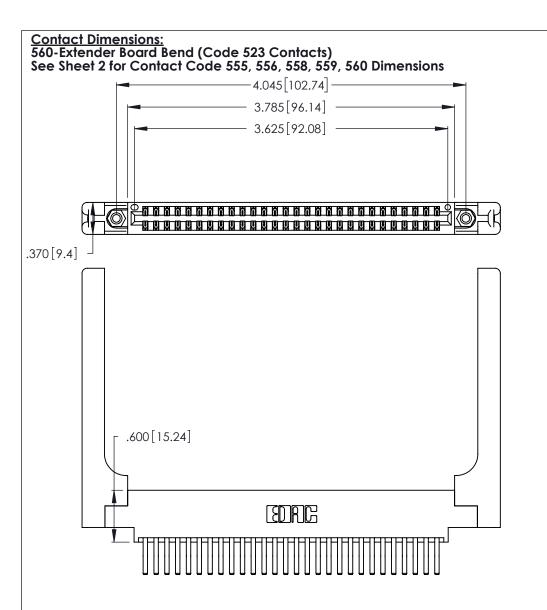

THIS IS A C.A.D. GENERATED DRAWING DO NOT MAKE MANUAL REVISIONS TO MASTER.

ISSUE NUMBER

ORIGINAL

1

Card Slot Accepts .054 [1.37] to .070 [1.78] Thick P.C. Board .330 [8.38] Card Slot .160 [4.07] Point of Contact

ACAD REFERENCE NO.

J.LEE

DRAWN:

346/396 SERIES CARD EDGE CONNECTOR PART NUMBER: 346-056-560-858

YOUR CONNECTION TO QUALITY & SERVICE

**EDAC INC** TORONTO, ONTARIO CANADA

THESE DRAWINGS AND SPECIFICATIONS ARE THE PROPERTY OF EDAC INC.,AND SHALL NOT BE REPRODUCED, OR COPIED OR USED AS THE BASIS FOR THE MANUFACTURE OR SALE OF APPARATUS WITHOUT WRITTEN PERMISSION.

CHECKED: DATE: SCALE: N.T.S SHEET 1 OF 2 DRAWING NUMBER **ISSUE** 346-ENG-MASTER

346-ENG-MASTER

DATE: APR. 22/09

INSULATOR MATERIAL: THERMOPLASTIC POLYESTER, UL 94V-0 CONTACT MATERIAL; COPPER, NICKEL, TIN\_ALLOY CA-725

CONTACT PLATING: GOLD ON THE MATING AREA, TIN-LEAD ON THE CONTACT TAILS, NICKEL UNDERPLATE

THIS IS A C.A.D. GENERATED DRAWING DO NOT MAKE MANUAL REVISIONS TO MASTER.

ISSUE NUMBER

ORIGINAL

1

**Contact Code 555** 