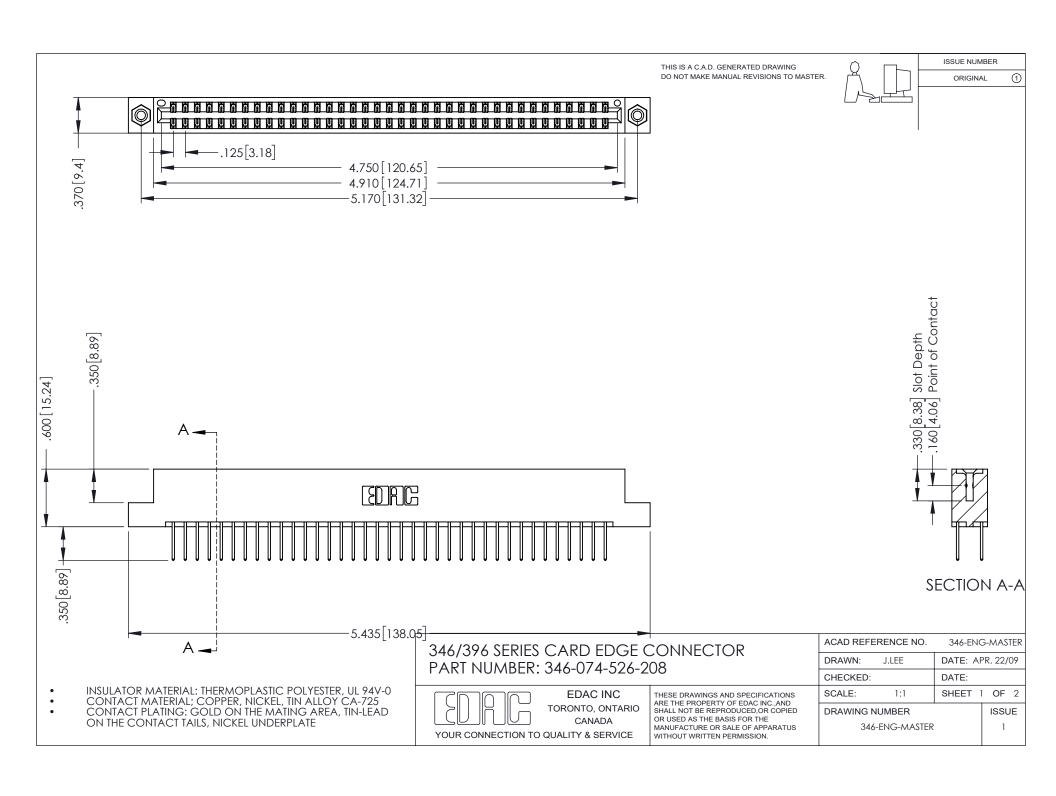

ISSUE NUMBER ORIGINAL 1

## **Contact Code 556**

INSULATOR MATERIAL: THERMOPLASTIC POLYESTER, UL 94V-0 CONTACT MATERIAL; COPPER, NICKEL, TIN ALLOY CA-725 CONTACT PLATING: GOLD ON THE MATING AREA, TIN-LEAD

ON THE CONTACT TAILS, NICKEL UNDERPLATE

## 346/396 SERIES CARD EDGE CONNECTOR CONTACT CODE 555,556,558,559,560 DIMENSIONS

YOUR CONNECTION TO QUALITY & SERVICE

**EDAC INC** TORONTO, ONTARIO CANADA

THESE DRAWINGS AND SPECIFICATIONS ARE THE PROPERTY OF EDAC INC.,AND SHALL NOT BE REPRODUCED, OR COPIED OR USED AS THE BASIS FOR THE MANUFACTURE OR SALE OF APPARATUS WITHOUT WRITTEN PERMISSION.

|  | ACAD REFERENCE NO. | 346-ENG-MASTER   |
|--|--------------------|------------------|
|  | DRAWN: J.LEE       | DATE: APR. 22/09 |
|  | CHECKED:           | DATE:            |
|  | SCALE: 1:1         | SHEET 2 OF 2     |
|  | DRAWING NUMBER     | ISSUE            |
|  | 346-ENG-MASTER     | 1                |