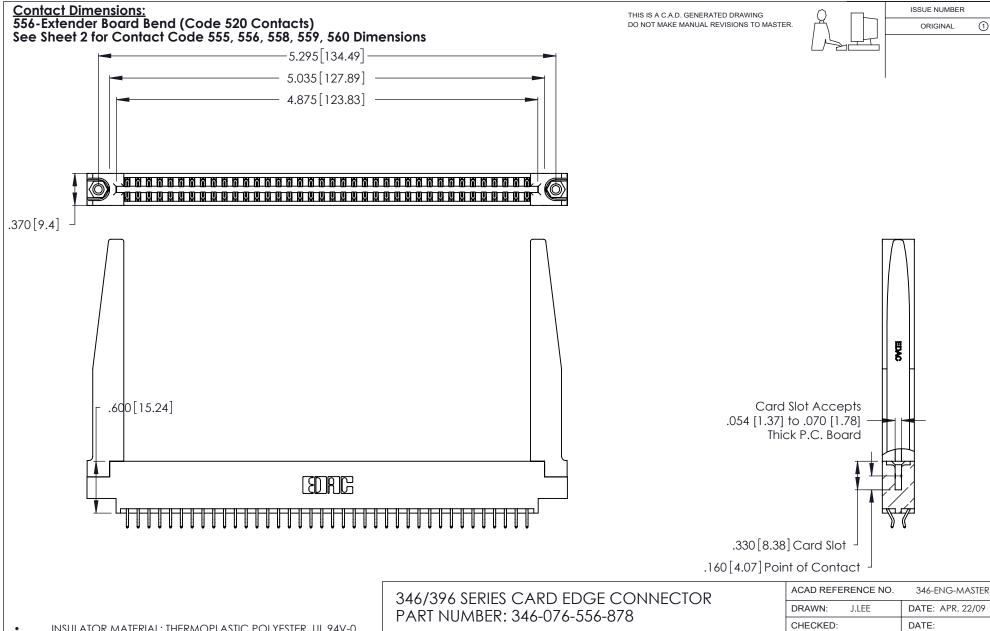

- INSULATOR MATERIAL: THERMOPLASTIC POLYESTER, UL 94V-0 CONTACT MATERIAL; COPPER, NICKEL, TIN\_ALLOY CA-725
- CONTACT PLATING: GOLD ON THE MATING AREA, TIN-LEAD ON THE CONTACT TAILS, NICKEL UNDERPLATE

| ACAD REFERENCE NO. |        | 346-ENG-MASTER |           |
|--------------------|--------|----------------|-----------|
| DRAWN:             | J.LEE  | DATE: AF       | PR. 22/09 |
| CHECKED:           |        | DATE:          |           |
| SCALE:             | N.T.S  | SHEET          | OF 2      |
| DRAWING N          | IUMBER |                | ISSUE     |
| 346                |        | 1              |           |
|                    |        |                |           |