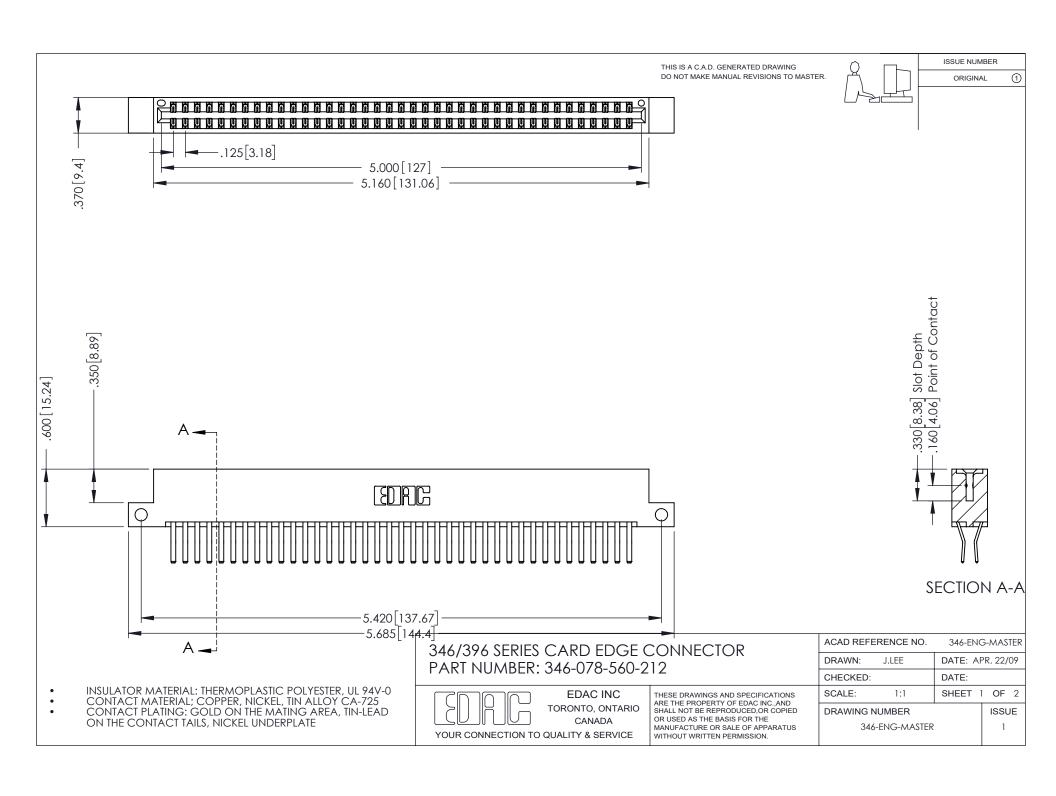

## **Contact Code 556**

INSULATOR MATERIAL: THERMOPLASTIC POLYESTER, UL 94V-0 CONTACT MATERIAL; COPPER, NICKEL, TIN ALLOY CA-725 CONTACT PLATING: GOLD ON THE MATING AREA, TIN-LEAD

ON THE CONTACT TAILS, NICKEL UNDERPLATE

## 346/396 SERIES CARD EDGE CONNECTOR CONTACT CODE 555,556,558,559,560 DIMENSIONS

YOUR CONNECTION TO QUALITY & SERVICE

**EDAC INC** TORONTO, ONTARIO CANADA

THESE DRAWINGS AND SPECIFICATIONS ARE THE PROPERTY OF EDAC INC.,AND SHALL NOT BE REPRODUCED, OR COPIED OR USED AS THE BASIS FOR THE MANUFACTURE OR SALE OF APPARATUS WITHOUT WRITTEN PERMISSION.