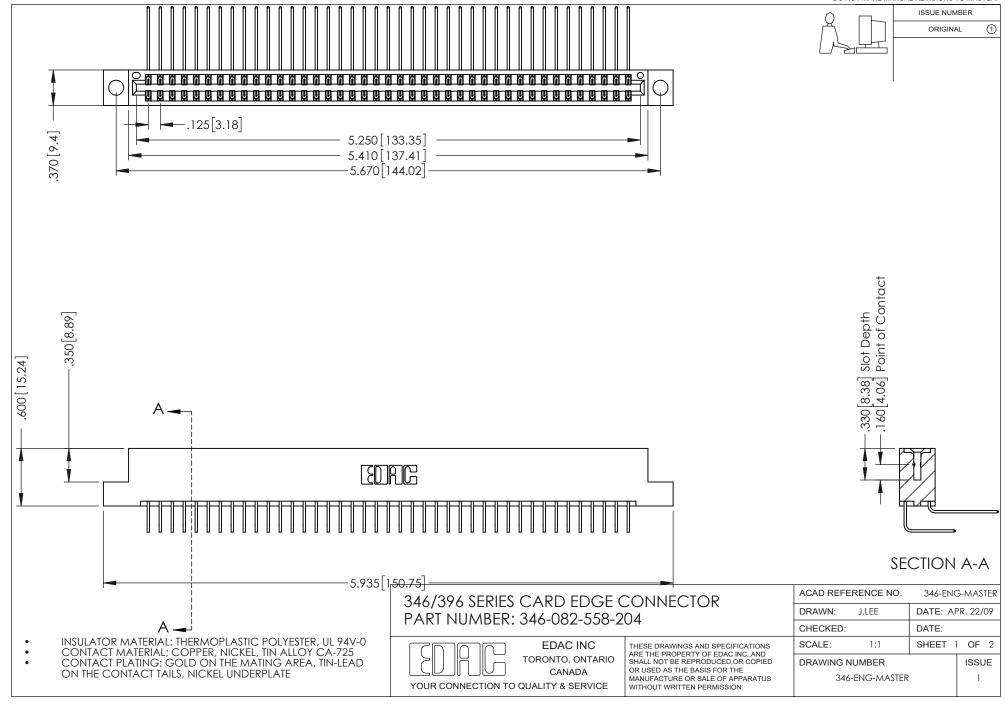

## **Contact Code 556**

INSULATOR MATERIAL: THERMOPLASTIC POLYESTER, UL 94V-0 CONTACT MATERIAL; COPPER, NICKEL, TIN ALLOY CA-725 CONTACT PLATING: GOLD ON THE MATING AREA, TIN-LEAD

ON THE CONTACT TAILS, NICKEL UNDERPLATE

## 346/396 SERIES CARD EDGE CONNECTOR CONTACT CODE 555,556,558,559,560 DIMENSIONS

YOUR CONNECTION TO QUALITY & SERVICE

**EDAC INC** TORONTO, ONTARIO CANADA

THESE DRAWINGS AND SPECIFICATIONS ARE THE PROPERTY OF EDAC INC.,AND SHALL NOT BE REPRODUCED, OR COPIED OR USED AS THE BASIS FOR THE MANUFACTURE OR SALE OF APPARATUS WITHOUT WRITTEN PERMISSION.