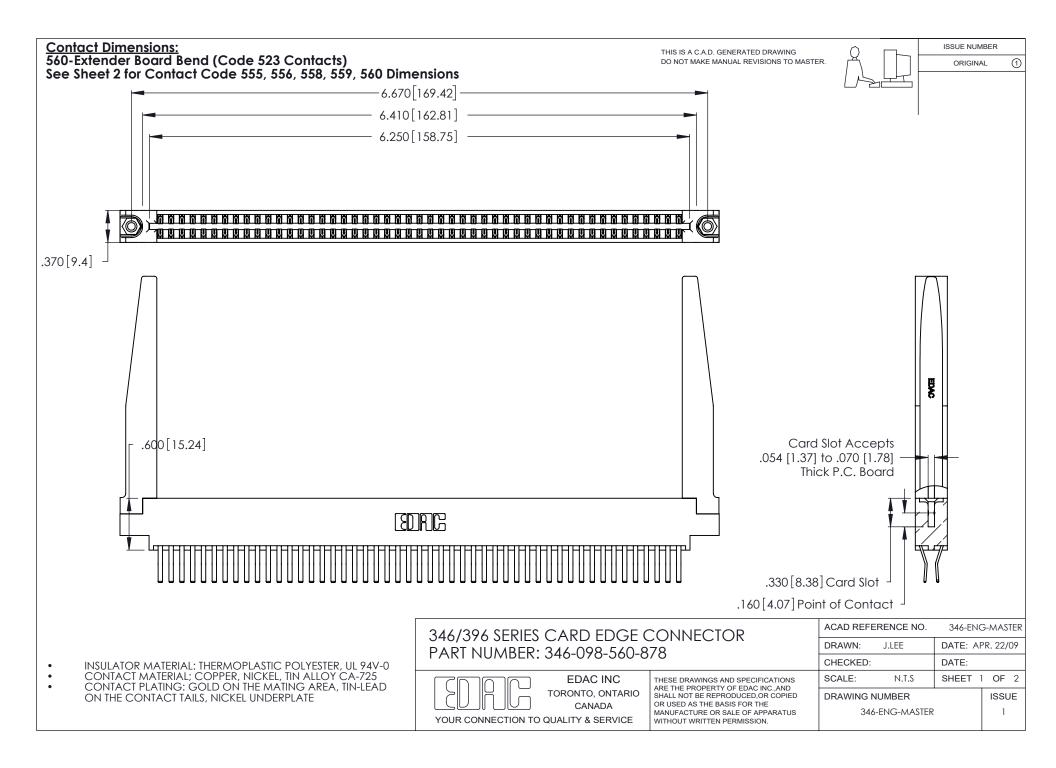

THIS IS A C.A.D. GENERATED DRAWING DO NOT MAKE MANUAL REVISIONS TO MASTER.

ISSUE NUMBER

ORIGINAL

1

**Contact Code 555** 

Contact Code 556

**Contact Code 558** 

**Contact Code 559** 

Contact Code 560

INSULATOR MATERIAL: THERMOPLASTIC POLYESTER, UL 94V-0 CONTACT MATERIAL; COPPER, NICKEL, TIN ALLOY CA-725 CONTACT PLATING: GOLD ON THE MATING AREA, TIN-LEAD

ON THE CONTACT TAILS, NICKEL UNDERPLATE