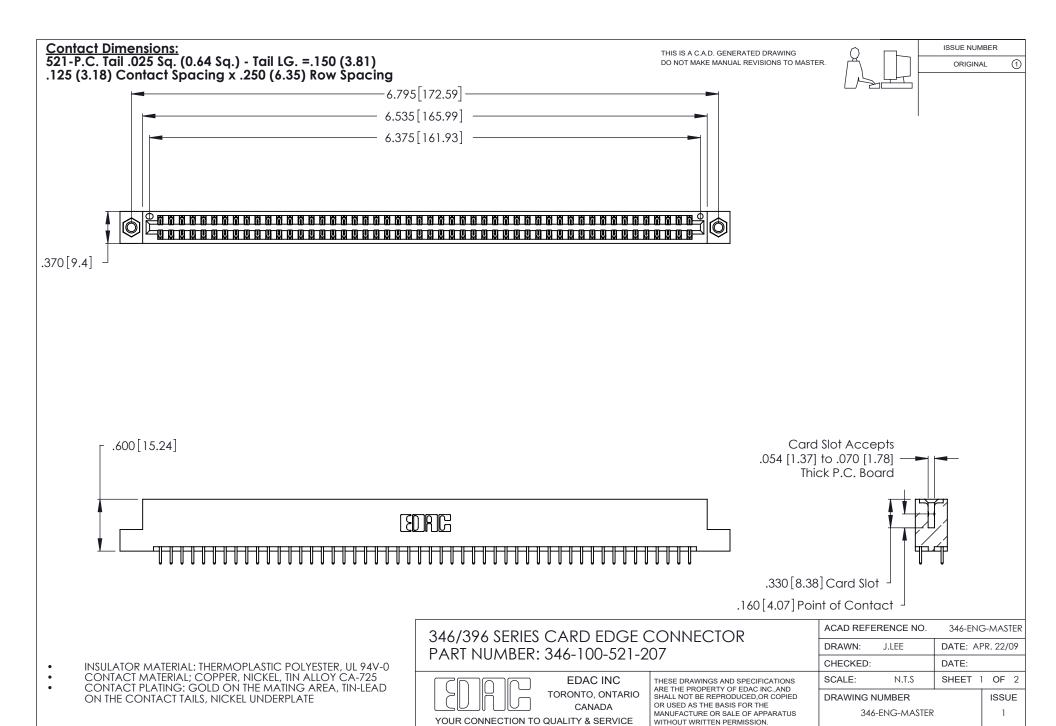

THIS IS A C.A.D. GENERATED DRAWING DO NOT MAKE MANUAL REVISIONS TO MASTER.

ISSUE NUMBER

ORIGINAL

1

**Contact Code 555** 

Contact Code 556

**Contact Code 558** 

**Contact Code 559** 

Contact Code 560

INSULATOR MATERIAL: THERMOPLASTIC POLYESTER, UL 94V-0 CONTACT MATERIAL; COPPER, NICKEL, TIN ALLOY CA-725 CONTACT PLATING: GOLD ON THE MATING AREA, TIN-LEAD

ON THE CONTACT TAILS, NICKEL UNDERPLATE

346/396 SERIES CARD EDGE CONNECTOR CONTACT CODE 555,556,558,559,560 DIMENSIONS

YOUR CONNECTION TO QUALITY & SERVICE

**EDAC INC** TORONTO, ONTARIO CANADA

THESE DRAWINGS AND SPECIFICATIONS ARE THE PROPERTY OF EDAC INC.,AND SHALL NOT BE REPRODUCED, OR COPIED OR USED AS THE BASIS FOR THE MANUFACTURE OR SALE OF APPARATUS WITHOUT WRITTEN PERMISSION.