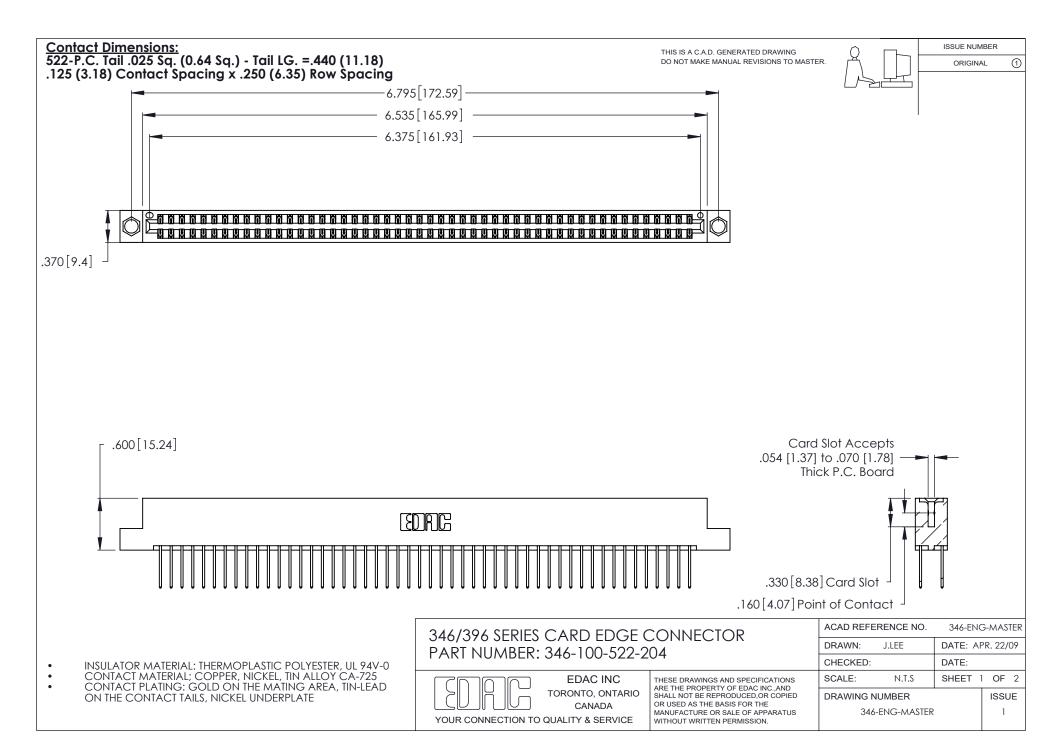

THIS IS A C.A.D. GENERATED DRAWING DO NOT MAKE MANUAL REVISIONS TO MASTER.

ISSUE NUMBER

ORIGINAL

1

**Contact Code 555** 

Contact Code 556

**Contact Code 558** 

**Contact Code 559** 

Contact Code 560

INSULATOR MATERIAL: THERMOPLASTIC POLYESTER, UL 94V-0 CONTACT MATERIAL; COPPER, NICKEL, TIN ALLOY CA-725 CONTACT PLATING: GOLD ON THE MATING AREA, TIN-LEAD

ON THE CONTACT TAILS, NICKEL UNDERPLATE

346/396 SERIES CARD EDGE CONNECTOR CONTACT CODE 555,556,558,559,560 DIMENSIONS

YOUR CONNECTION TO QUALITY & SERVICE

**EDAC INC** TORONTO, ONTARIO CANADA

THESE DRAWINGS AND SPECIFICATIONS ARE THE PROPERTY OF EDAC INC.,AND SHALL NOT BE REPRODUCED, OR COPIED OR USED AS THE BASIS FOR THE MANUFACTURE OR SALE OF APPARATUS WITHOUT WRITTEN PERMISSION.