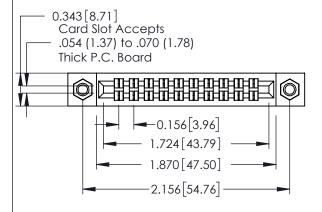

**Mounting Option** 

**Contact Detail** 

07-M3-0.5 Metric Threaded Inserts

521-P.C. Tail .037x.013(0.94x0.33) - Tail LG.=.125(3.18) .156 [3.96] Contact Spacing x .140 [3.56] Row Spacing THIS IS A C.A.D. GENERATED DRAWING

DRAWING NUMBER
305 Assembly ISSUE

J.LEE

DATE: SEPT. 21/09

0.330 [8.38] Card Slot