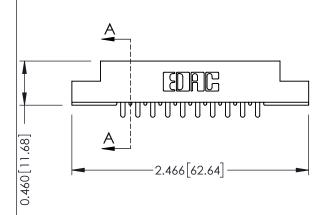

**Mounting Option** 

**Contact Detail** 

07-M3-0.5 Metric Threaded Inserts

521-P.C. Tail .037x.013(0.94x0.33) - Tail LG.=.125(3.18) .156 [3.96] Contact Spacing x .140 [3.56] Row Spacing THIS IS A C.A.D. GENERATED DRAWING