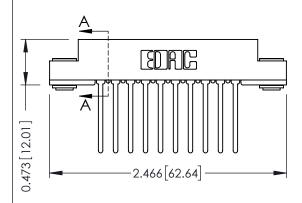

## SECTION A-A

307 ENG MASTER

DATE: AUG. 11/09

SHEET 1 OF 3

J.LEE

307 Assembly

NTS

| 307 / 357 Card Edge Connector<br>Part Number: 357-010-545-103 |                            |                                                                                                                                             | ACAD RE |
|---------------------------------------------------------------|----------------------------|---------------------------------------------------------------------------------------------------------------------------------------------|---------|
|                                                               |                            |                                                                                                                                             | DRAWN:  |
|                                                               |                            |                                                                                                                                             | CHECKE  |
|                                                               | EDAC INC                   | THESE DRAWINGS AND SPECIFICATIONS<br>ARE THE PROPERTY OF EDAC INC.,AND<br>SHALL NOT BE REPRODUCED,OR COPIED<br>OR USED AS THE BASIS FOR THE | SCALE:  |
|                                                               | TORONTO, ONTARIO<br>CANADA |                                                                                                                                             | DRAWING |
| YOUR CONNECTION TO                                            | QUALITY & SERVICE          | MANUFACTURE OR SALE OF APPARATUS WITHOUT WRITTEN PERMISSION.                                                                                |         |