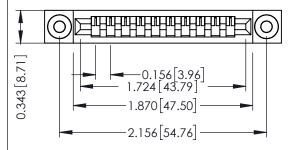

Mounting Option
.116 (2.95) I.D. Floating Eyelets

**Contact Detail** 

Wire Wrap .046x.013(1.17x0.33) - Tail LG=.708(17.98) .156 [3.96] Contact Spacing x .200 [5.08] Row Spacing

THIS IS A C.A.D. GENERATED DRAWING
DO NOT MAKE MANUAL REVISIONS TO MAS