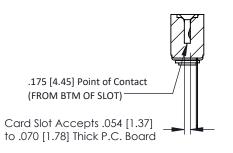

Mounting Option
.116 (2.95) I.D. Floating Eyelets

**Contact Detail** 

Wire Wrap .046x.013(1.17x0.33) - Tail LG=.708(17.98) .156 [3.96] Contact Spacing x .200 [5.08] Row Spacing

THIS IS A C.A.D. GENERATED DRAWING
DO NOT MAKE MANUAL REVISIONS TO MAS

ER.

1220F NOMBER

ORIGINAL





## **See Accompanying Pages for:**

- Contact Bend Details
- Mounting Options

## SECTION A-A

307 ENG MASTER

DATE: AUG. 11/09

SHEET 1 OF 3



J.LEE

307 Assembly

NTS

| 307 / 357 Card Edge Connector<br>Part Number: 357-010-545-103 |                            |                                                                                                                                             | ACAD RE |
|---------------------------------------------------------------|----------------------------|---------------------------------------------------------------------------------------------------------------------------------------------|---------|
|                                                               |                            |                                                                                                                                             | DRAWN:  |
|