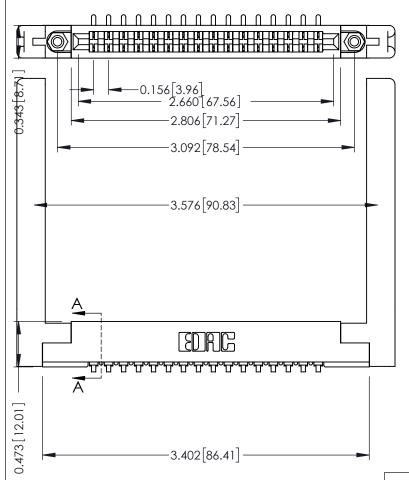

ISSUE NUMBER

ORIGINAL

.156 [3.96] Contact Spacing x .200 [5.08] Row Spacing

**SECTION A-A** 

.175 [4.45] Point of Contact (FROM BTM OF SLOT) Card Slot Accepts .054 [1.37] to .070 [1.78] Thick P.C. Board

ACAD REFERENCE NO.

J.LEE

DRAWN:

307 / 357 Card Edge Connector Part Number: 357-016-453-168

YOUR CONNECTION TO QUALITY & SERVICE

**EDAC INC** TORONTO, ONTARIO CANADA

THESE DRAWINGS AND SPECIFICATIONS ARE THE PROPERTY OF EDAC INC.,AND SHALL NOT BE REPRODUCED, OR COPIED OR USED AS THE BASIS FOR THE MANUFACTURE OR SALE OF APPARATUS WITHOUT WRITTEN PERMISSION.