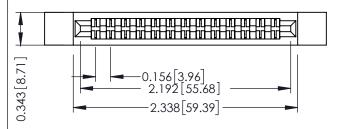

**Mounting Option Contact Detail** 

.128 (3.25) Dia. Side Mounting Holes Wire Wrap .046x.013(1.17x0.33) - Tail LG=.708(17.98) .156 [3.96] Contact Spacing x .200 [5.08] Row Spacing