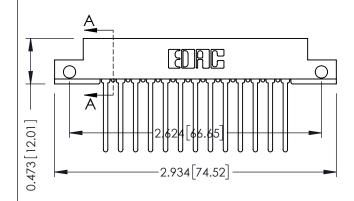

## SECTION A-A

307 ENG MASTER DATE: AUG. 11/09

SHEET 1 OF 3

J.LEE

307 Assembly

NTS

| 307 / 357 Card Edge Connector |                              |                                                                                                                                            |
|-------------------------------|------------------------------|--------------------------------------------------------------------------------------------------------------------------------------------|
| Part Number: 357-026-540-212  |                              |                                                                                                                                            |
|                               | EDAC INC<br>TORONTO, ONTARIO | THESE DRAWINGS AND SPECIFICATIONS<br>ARE THE PROPERTY OF EDAC INC.,AND<br>SHALL NOT BE REPRODUCED,OR COPIE<br>OR USED AS THE BASIS FOR THE |