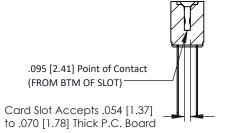

**Mounting Option Contact Detail** 

.128 (3.25) Dia. Side Mounting Holes Wire Wrap .046x.013(1.17x0.33) - Tail LG=.708(17.98) .156 [3.96] Contact Spacing x .200 [5.08] Row Spacing