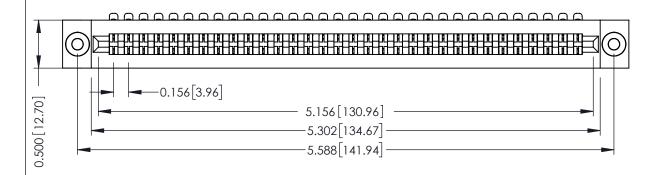

**Mounting Option** .116 (2.95) I.D. Floating Eyelets **Contact Detail** 

90 Degree Bend (Code 401 Contacts)

.156 [3.96] Contact Spacing x .200 [5.08] Row Spacing

THIS IS A C.A.D. GENERATED DRAWING DO NOT MAKE MANUAL REVISIONS TO MASTER.