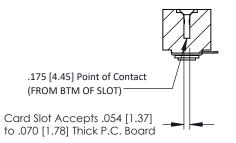

## SECTION A-A

**See Accompanying Pages for:** 

- **Contact Bend Details**
- **Mounting Options**

307 / 357 Card Edge Connector Part Number: 357-032-454-103

YOUR CONNECTION TO QUALITY & SERVICE

**EDAC INC** TORONTO, ONTARIO CANADA