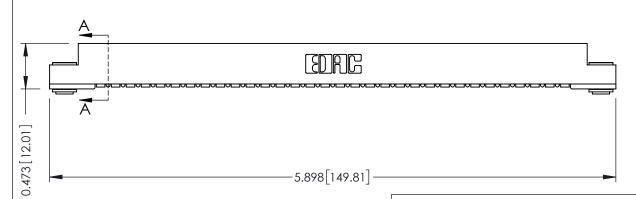

## SECTION A-A

**See Accompanying Pages for:** 

- **Contact Bend Details**
- **Mounting Options**

307 / 357 Card Edge Connector Part Number: 357-032-454-103

YOUR CONNECTION TO QUALITY & SERVICE

**EDAC INC** TORONTO, ONTARIO CANADA