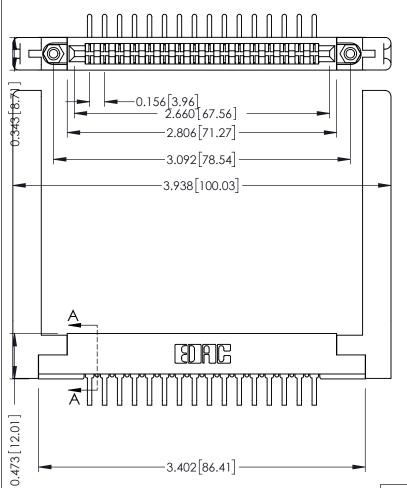

**Mounting Option** .468 (11.89) Offset Card Guides **Contact Detail** 

90 Degree Bend (Code 522 and 540 Contacts) .156 [3.96] Contact Spacing x .200 [5.08] Row Spacing

SECTION A-A

.095 [2.41] Point of Contact (FROM BTM OF SLOT)

Card Slot Accepts .054 [1.37] to .070 [1.78] Thick P.C. Board

**See Accompanying Pages for:** 

- **Contact Bend Details**
- **Mounting Options**

307 / 357 Card Edge Connector Part Number: 357-032-558-258

| ACAD REFERENCE NO | . 307 ENG MASTER |
|-------------------|------------------|
| DRAWN: J.LEE      | DATE: AUG. 11/09 |
| CHECKED:          | DATE:            |
| SCALE: NTS        | SHEET 1 OF 3     |
| DRAWING NUMBER    | ISSUE            |
| 307 Assembly      | 1                |