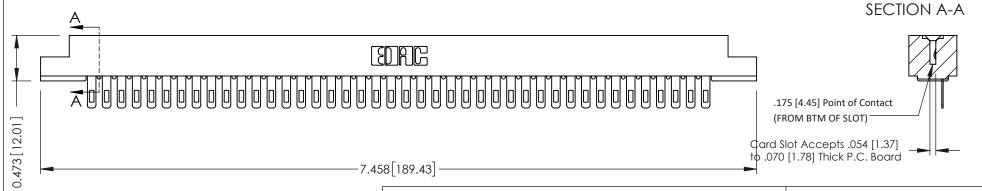

**Mounting Option** #4-40 Unified Threaded Inserts 0.156 [3.96] 0.500[12.70]

**Contact Detail** 

Wire Hole .087x.013(2.21x0.33) - Tail LG=.282(7.16) .156 [3.96] Contact Spacing x .200 [5.08] Row Spacing