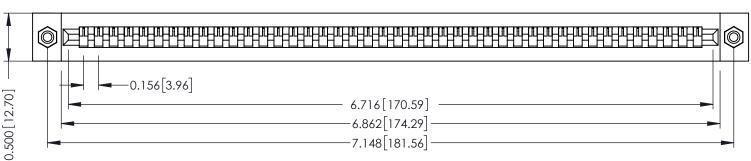

**Mounting Option** #4-40 Unified Threaded Inserts 0.156 [3.96] 0.500[12.70]

**Contact Detail** 

Wire Hole .087x.013(2.21x0.33) - Tail LG=.282(7.16) .156 [3.96] Contact Spacing x .200 [5.08] Row Spacing