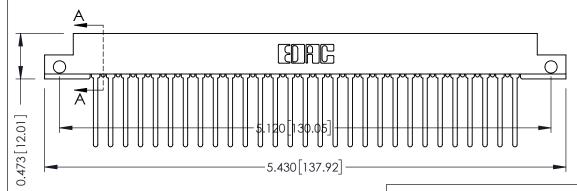

## **SECTION A-A**

## **See Accompanying Pages for:**

- **Contact Bend Details**
- **Mounting Options**

307 / 357 Card Edge Connector Part Number: 357-058-440-212

YOUR CONNECTION TO QUALITY & SERVICE

| ACAD REFERENCE NO. 307 ENG MASTER |                  |
|-----------------------------------|------------------|
| DRAWN: J.LEE                      | DATE: AUG. 11/09 |
| CHECKED:                          | DATE:            |
| SCALE: NTS                        | SHEET 1 OF 3     |
| DRAWING NUMBER                    | ISSUE            |