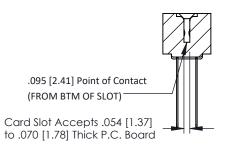

**Mounting Option Contact Detail** 

.128 (3.25) Dia. Side Mounting Holes Wire Wrap .046x.013(1.17x0.33) - Tail LG=.708(17.98) .156 [3.96] Contact Spacing x .200 [5.08] Row Spacing