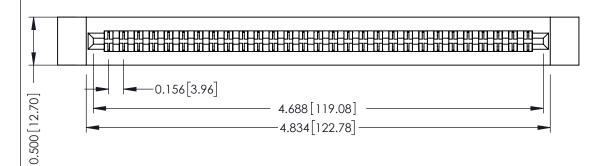

**Mounting Option Contact Detail** 

.128 (3.25) Dia. Side Mounting Holes Wire Wrap .046x.013(1.17x0.33) - Tail LG=.708(17.98) .156 [3.96] Contact Spacing x .200 [5.08] Row Spacing