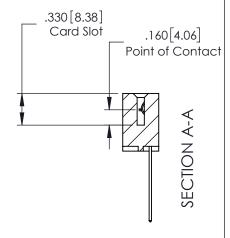

## See Accompanying Page for:

- **Bend Detail**
- **Mounting Options**

1

| 379 Series Card Edge | e Connector |
|----------------------|-------------|
| Contact Bend Detai   | I           |

YOUR CONNECTION TO QUALITY & SERVICE