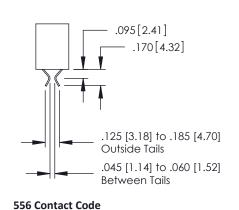

## **Contact Detail**

541-Wire Wrap .025 Sq.(0.64 Sq.) - Tail LG=.750(19.05) .150 [3.81] Contact Spacing x .200 [5.08] Row Spacing

379 Series Card Edge Connector Part Number: 379-016-541-101

YOUR CONNECTION TO QUALITY & SERVICE