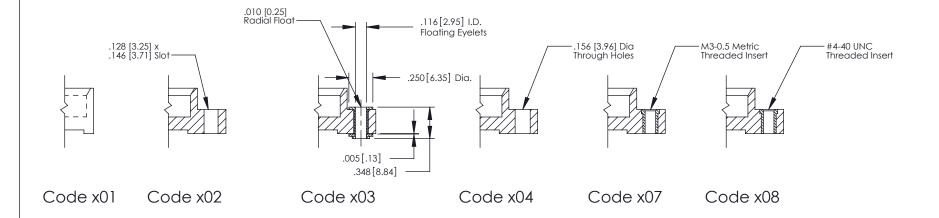

ACAD REFERENCE NO. 379 ENG MASTER

DATE: OCT. 14/09

J.LEE

## See Accompanying Page for:

- **Bend Detail**
- **Mounting Options**



1







| 379 Series Card Edge | e Connector |
|----------------------|-------------|
| Contact Bend Detai   | I           |

YOUR CONNECTION TO QUALITY & SERVICE

CANADA

WITHOUT WRITTEN PERMISSION.

|    | ACAD REFERENCE NO | 10. 379 ENG MASTER |  |  |  |
|----|-------------------|--------------------|--|--|--|
|    | DRAWN: J.LEE      | DATE: OCT. 14/09   |  |  |  |
|    | CHECKED:          | DATE:              |  |  |  |
|    | SCALE: NTS        | SHEET 2 OF 3       |  |  |  |
| ED | DRAWING NUMBER    | ISSUE              |  |  |  |

379 Assembly

THIS IS A C.A.D. GENERATED DRAWING DO NOT MAKE MANUAL REVISIONS TO MASTER



1220F MOMBER

ORIGINAL

1



| 379 Series Card Edge Connector<br>Mounting Options |                                                                                                                                                                                                         | ACAD REFERENCE NO. 379 ENG MASTER |        |                  |        |
|----------------------------------------------------|---------------------------------------------------------------------------------------------------------------------------------------------------------------------------------------------------------|-----------------------------------|--------|------------------|--------|
|                                                    |