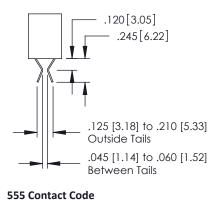

## **Contact Detail**

541-Wire Wrap .025 Sq.(0.64 Sq.) - Tail LG=.750(19.05) .150 [3.81] Contact Spacing x .200 [5.08] Row Spacing

379 Series Card Edge Connector Part Number: 379-016-541-101

YOUR CONNECTION TO QUALITY & SERVICE