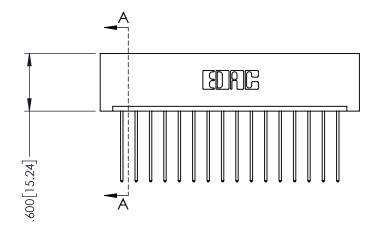

## **Mounting Option** 01-No Mounting Lugs

## **Contact Detail**

541-Wire Wrap .025 Sq.(0.64 Sq.) - Tail LG=.750(19.05) .150 [3.81] Contact Spacing x .200 [5.08] Row Spacing







379 Series Card Edge Connector Part Number: 379-016-541-101

YOUR CONNECTION TO QUALITY & SERVICE

SHEET 1 OF 3 379 Assembly

ACAD REFERENCE NO. 379 ENG MASTER

DATE: OCT. 14/09

J.LEE

## See Accompanying Page for:

- **Bend Detail**
- **Mounting Options**



1







| 379 Series Card Edge | e Connector |
|----------------------|-------------|
| Contact Bend Detai   | I           |

YOUR CONNECTION TO QUALITY & SERVICE

CANADA

WITHOUT WRITTEN PERMISSION.

|    | ACAD REFERENCE NO | 10. 379 ENG MASTER |  |  |  |
|----|-------------------|--------------------|--|--|--|
|    | DRAWN: J.LEE      | DATE: OCT. 14/09   |  |  |  |
|    | CHECKED:          | DATE:              |  |  |  |
|    | SCALE: NTS        | SHEET 2 OF 3       |  |  |  |
| ED | DRAWING NUMBER    | ISSUE              |