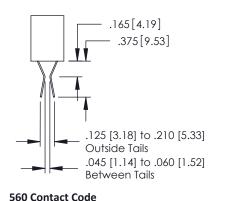

## **Contact Detail**

541-Wire Wrap .025 Sq.(0.64 Sq.) - Tail LG=.750(19.05) .150 [3.81] Contact Spacing x .200 [5.08] Row Spacing

379 Series Card Edge Connector Part Number: 379-016-541-101

YOUR CONNECTION TO QUALITY & SERVICE