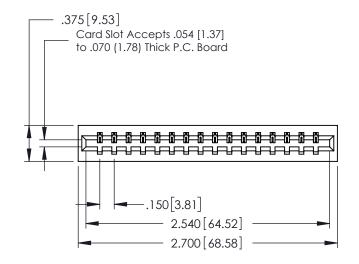

## **Contact Detail**

541-Wire Wrap .025 Sq.(0.64 Sq.) - Tail LG=.750(19.05) .150 [3.81] Contact Spacing x .200 [5.08] Row Spacing

379 Series Card Edge Connector Part Number: 379-016-541-101

YOUR CONNECTION TO QUALITY & SERVICE