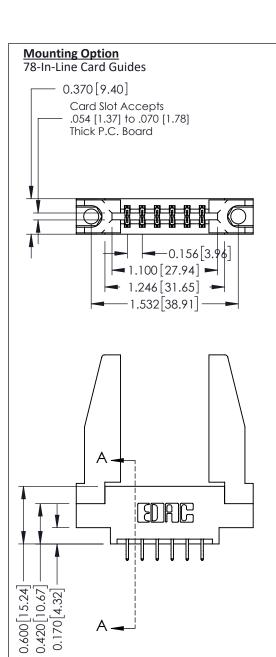

**See Accompanying Pages for:** 

**Mounting Options** 

**Contact Bend Details** 

**Contact Detail** 

556-Extender Board Bend (Code 520 Contacts) .156 [3.96] Contact Spacing x .200 [5.08] Row Spacing THIS IS A C.A.D. GENERATED DRAWING DO NOT MAKE MANUAL REVISIONS TO MASTER.

ISSUE NUMBER ORIGINAL

Point of Contact Card Slot 0.330[8.38] 0.160[4.06] SECTION

337 / 387 Series Card Edge Connector Part Number: 387-012-556-878

**EDAC INC** TORONTO, ONTARIO CANADA

THESE DRAWINGS AND SPECIFICATIONS ARE THE PROPERTY OF EDAC INC., AND SHALL NOT BE REPRODUCED,OR COPIED OR USED AS THE BASIS FOR THE MANUFACTURE OR SALE OF APPARATUS WITHOUT WRITTEN PERMISSION.