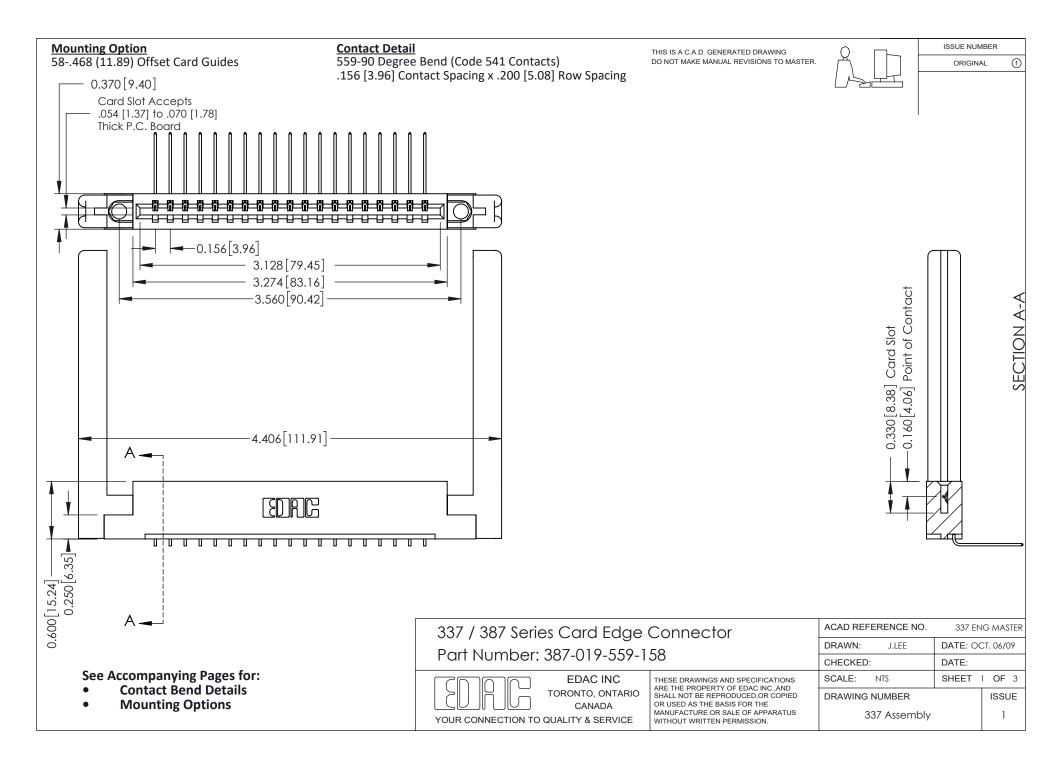

ISSUE NUMBER

ORIGINAL

1

| 337 / 387 Series Card Edge Connector<br>Contact Bend Detail           |                                                                                                                                                                                                  | ACAD REFERENCE NO. 337 E |                  | G MASTER      |
|-----------------------------------------------------------------------|--------------------------------------------------------------------------------------------------------------------------------------------------------------------------------------------------|--------------------------|------------------|---------------|
|                                                                       |                                                                                                                                                                                                  | DRAWN: J.LEE             | DATE: OCT. 06/09 |               |
|                                                                       |                                                                                                                                                                                                  | CHECKED: DATE:           |                  |               |
| EDAC INC TORONTO, ONTARIO CANADA YOUR CONNECTION TO QUALITY & SERVICE | THESE DRAWINGS AND SPECIFICATIONS ARE THE PROPERTY OF EDAC INC.,AND SHALL NOT BE REPRODUCED, OR COPIED OR USED AS THE BASIS FOR THE MANUFACTURE OR SALE OF APPARATUS WITHOUT WRITTEN PERMISSION. | SCALE: NTS               | SHEET            | 2 <b>OF</b> 3 |
|                                                                       |                                                                                                                                                                                                  | DRAWING NUMBER           |                  | ISSUE         |
|                                                                       |                                                                                                                                                                                                  | 337 Assembly             |                  | 1             |