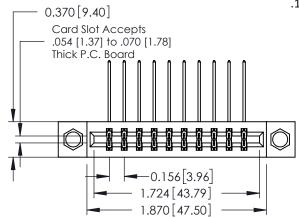

**Mounting Option** 

07-M3-0.5 Metric Threaded Inserts

**Contact Detail** 

559-90 Degree Bend (Code 541 Contacts) .156 [3.96] Contact Spacing x .200 [5.08] Row Spacing

THIS IS A C.A.D. GENERATED DRAWING DO NOT MAKE MANUAL REVISIONS TO MASTER.

ISSUE NUMBER

ORIGINAL

1

**See Accompanying Pages for:** 

- **Contact Bend Details**
- **Mounting Options**

| 337 / 387 Series Card Edge Connector |
|--------------------------------------|
| Part Number: 387-020-559-207         |