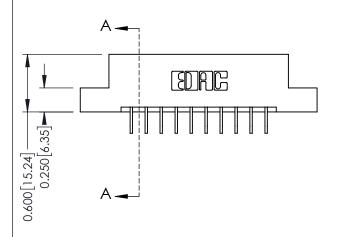

|  | SECTION A-A                           |
|--|---------------------------------------|
|  | ————————————————————————————————————— |

ISSUE NUMBER

ORIGINAL

1

| 337 / 387 Series Card Edge Connector<br>Contact Bend Detail           |                                                                                                                                                                                                 | ACAD REFERENCE NO. | 337 ENG                | G MASTER      |
|-----------------------------------------------------------------------|-------------------------------------------------------------------------------------------------------------------------------------------------------------------------------------------------|--------------------|------------------------|---------------|
|                                                                       |                                                                                                                                                                                                 | DRAWN: J.LEE       | J.LEE DATE: OCT. 06/09 |               |
|                                                                       |                                                                                                                                                                                                 | CHECKED:           | DATE:                  |               |
| EDAC INC TORONTO, ONTARIO CANADA YOUR CONNECTION TO QUALITY & SERVICE | THESE DRAWINGS AND SPECIFICATIONS ARE THE PROPERTY OF EDAC INC.,AND SHALL NOT BE REPRODUCED,OR COPIED OR USED AS THE BASIS FOR THE MANUFACTURE OR SALE OF APPARATUS WITHOUT WRITTEN PERMISSION. | SCALE: NTS         | SHEET                  | 2 <b>OF</b> 3 |
|                                                                       |                                                                                                                                                                                                 | DRAWING NUMBER     |                        | ISSUE         |
|                                                                       |                                                                                                                                                                                                 | 337 Assembly       |                        | 1             |