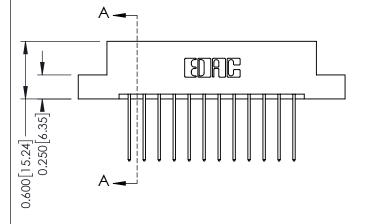

ISSUE NUMBER

ORIGINAL

1

| 337 / 387 Series Card Edge                                            | ACAD REFERENCE NO.                                                                                                                                                                               | 337 ENG MASTER |                  |               |
|-----------------------------------------------------------------------|--------------------------------------------------------------------------------------------------------------------------------------------------------------------------------------------------|----------------|------------------|---------------|
| Contact Bend Detail                                                   |                                                                                                                                                                                                  | DRAWN: J.LEE   | DATE: OCT. 06/09 |               |
|                                                                       |                                                                                                                                                                                                  | CHECKED:       | DATE:            |               |
| EDAC INC TORONTO, ONTARIO CANADA YOUR CONNECTION TO QUALITY & SERVICE | THESE DRAWINGS AND SPECIFICATIONS ARE THE PROPERTY OF EDAC INC.,AND SHALL NOT BE REPRODUCED, OR COPIED OR USED AS THE BASIS FOR THE MANUFACTURE OR SALE OF APPARATUS WITHOUT WRITTEN PERMISSION. | SCALE: NTS     | SHEET            | 2 <b>OF</b> 3 |
|                                                                       |                                                                                                                                                                                                  | DRAWING NUMBER |                  | ISSUE         |
|                                                                       |                                                                                                                                                                                                  | 337 Assembly   |                  | 1             |