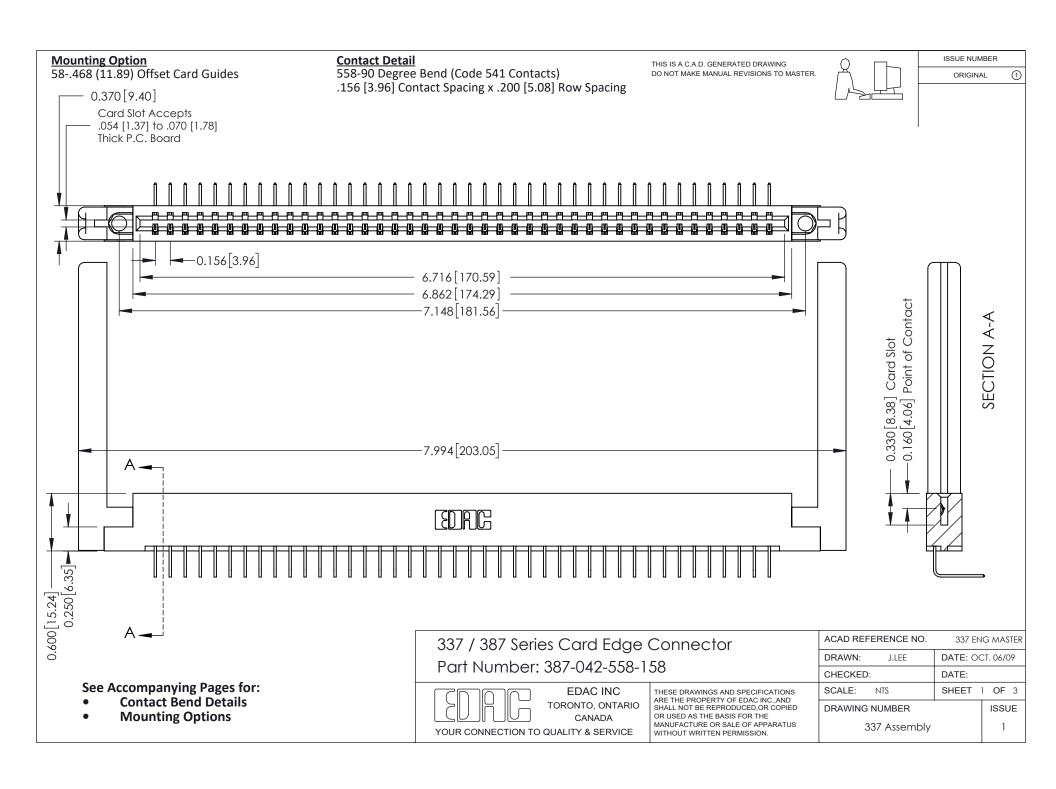

ISSUE NUMBER

ORIGINAL

1



| 337 / 387 Series Card Edge Connector<br>Contact Bend Detail           |                                                                                                                                                                                                  | ACAD REFERENCE NO. 337 E |                  | G MASTER      |
|-----------------------------------------------------------------------|--------------------------------------------------------------------------------------------------------------------------------------------------------------------------------------------------|--------------------------|------------------|---------------|
|                                                                       |