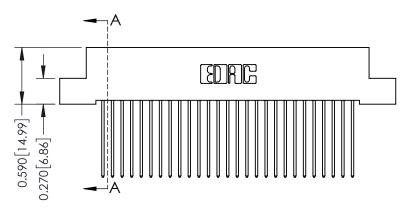

342 ENG MASTER J.LEE DATE: OCT. 06/09 SHEET 1 OF 3

342 Assembly

THIS IS A C.A.D. GENERATED DRAWING DO NOT MAKE MANUAL REVISIONS TO MASTER. ISSUE NUMBER

ORIGINAL

1

| 342 / 392 Series Card Edge Connector<br>Contact Bend Detail |                                                                                                  | ACAD REFERENCE NO. 342 ENG MASTER |             |                  |        |
|-------------------------------------------------------------|--------------------------------------------------------------------------------------------------|-----------------------------------|-------------|------------------|--------|
|                                                             |                                                                                                  | DRAWN:                            | J.LEE       | DATE: OCT. 06/09 |        |
|                                                             |                                                                                                  | CHECKED:                          |             | DATE:            |        |
| EDAC INC                                                    | THESE DRAWINGS AND SPECIFICATIONS ARE THE PROPERTY OF EDAC INCAND                                | SCALE:                            | NTS         | SHEET :          | 2 OF 3 |
| TORONTO, ONTARIO                                            | SHALL NOT BE REPRODUCED, OR COPIED OR USED AS THE BASIS FOR THE MANUFACTURE OR SALE OF APPARATUS | DRAWING                           | NUMBER      |                  | ISSUE  |
| YOUR CONNECTION TO QUALITY & SERVICE                        |                                                                                                  | 3                                 | 42 Assembly |                  | 1      |