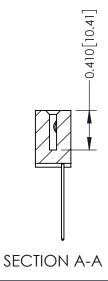

## **Mounting Option** 08-#4-40 Unified Threaded Inserts

**Contact Detail** 

541-Wire Wrap .025 Sq.(0.64 Sq.) - Tail LG=.760(19.30) .100 [2.54] Contact Spacing x .200 [5.08] Row Spacing

## **See Accompanying Pages for:**

- **Contact Bend Details**
- **Mounting Options**

| 342 / 392 Card Edge Connector |
|-------------------------------|
| Part Number: 392-027-541-108  |

YOUR CONNECTION TO QUALITY & SERVICE