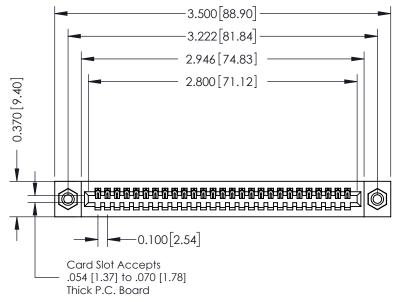

342 ENG MASTER J.LEE DATE: OCT. 06/09 SHEET 1 OF 3

342 Assembly

THIS IS A C.A.D. GENERATED DRAWING DO NOT MAKE MANUAL REVISIONS TO MASTER. ISSUE NUMBER

ORIGINAL

1

| 342 / 392 Series Card Edge Connector<br>Contact Bend Detail |                                                                                                  | ACAD REFERENCE NO. 342 ENG MASTER |             |                  |        |
|-------------------------------------------------------------|--------------------------------------------------------------------------------------------------|-----------------------------------|-------------|------------------|--------|
|                                                             |                                                                                                  | DRAWN:                            | J.LEE       | DATE: OCT. 06/09 |        |
|                                                             |                                                                                                  | CHECKED:                          |             | DATE:            |        |
| EDAC INC                                                    | THESE DRAWINGS AND SPECIFICATIONS ARE THE PROPERTY OF EDAC INCAND                                | SCALE:                            | NTS         | SHEET :          | 2 OF 3 |
| TORONTO, ONTARIO                                            | SHALL NOT BE REPRODUCED, OR COPIED OR USED AS THE BASIS FOR THE MANUFACTURE OR SALE OF APPARATUS | DRAWING                           | NUMBER      |                  | ISSUE  |
| YOUR CONNECTION TO QUALITY & SERVICE                        |                                                                                                  | 3                                 | 42 Assembly |                  | 1      |