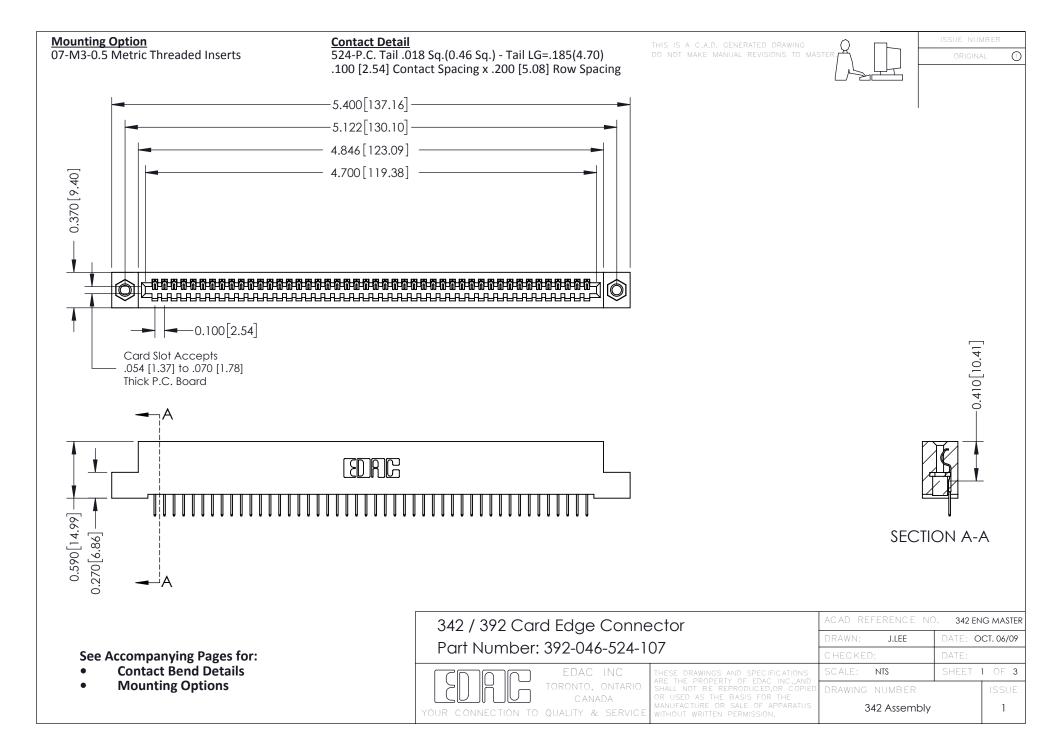

THIS IS A C.A.D. GENERATED DRAWING DO NOT MAKE MANUAL REVISIONS TO MASTER. ISSUE NUMBER

ORIGINAL

1



| 342 / 392 Series Card Edge Connector<br>Contact Bend Detail |                                                                                                                                                                                                  | ACAD REFERENCE NO. 342 ENG MASTER |             |                  |        |
|-------------------------------------------------------------|--------------------------------------------------------------------------------------------------------------------------------------------------------------------------------------------------|-----------------------------------|-------------|------------------|--------|
|