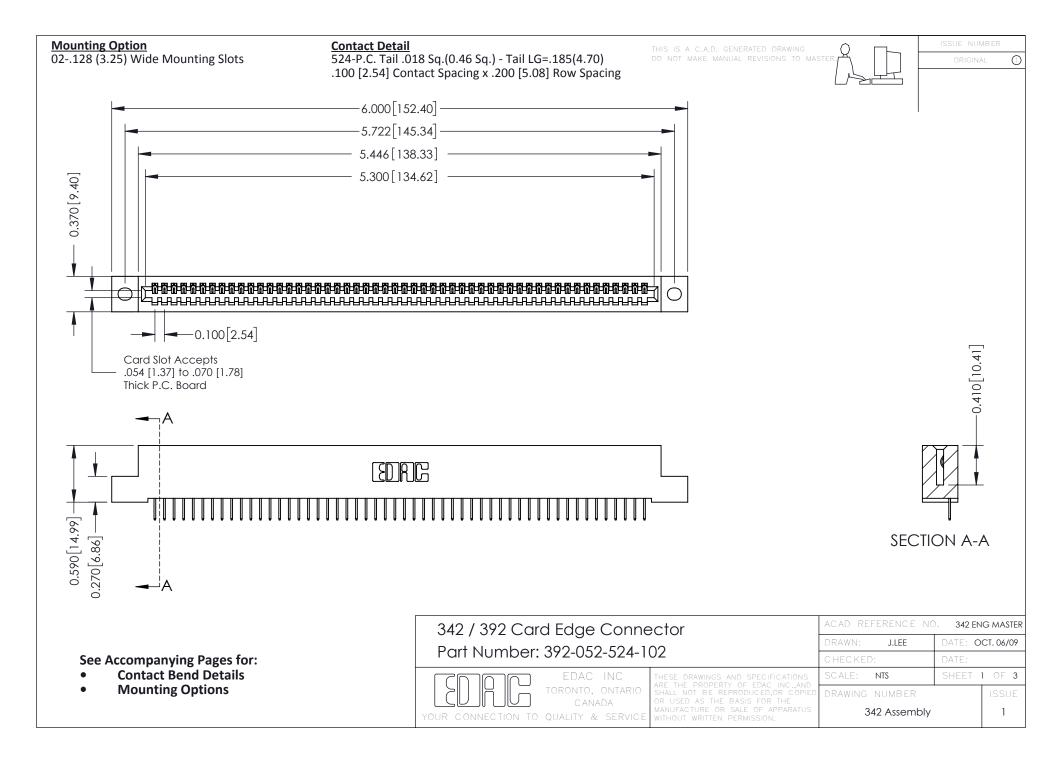

THIS IS A C.A.D. GENERATED DRAWING DO NOT MAKE MANUAL REVISIONS TO MASTER. ISSUE NUMBER

ORIGINAL

1



| 342 / 392 Series Card Edge Connector<br>Contact Bend Detail |                                                                                                                                                                                                  | ACAD REFERENCE NO. 342 ENG MASTER |             |                  |        |
|-------------------------------------------------------------|--------------------------------------------------------------------------------------------------------------------------------------------------------------------------------------------------|-----------------------------------|-------------|------------------|--------|
|