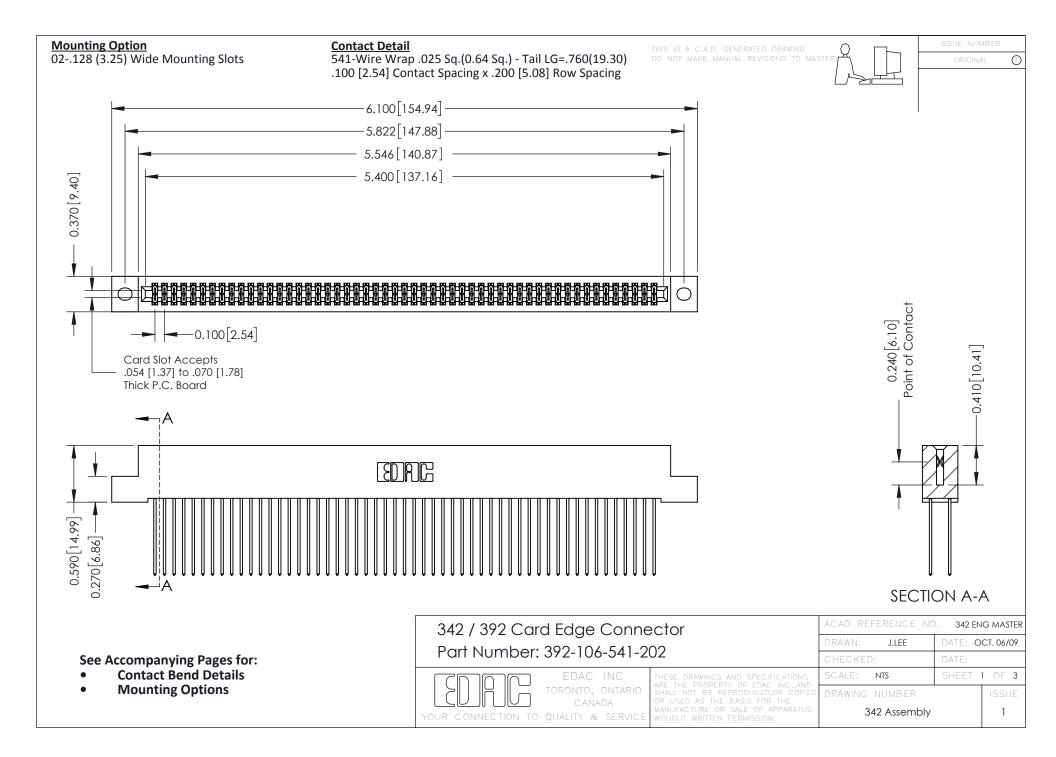

THIS IS A C.A.D. GENERATED DRAWING DO NOT MAKE MANUAL REVISIONS TO MASTER. ISSUE NUMBER

ORIGINAL

1



| 342 / 392 Series Card Edge Connector<br>Contact Bend Detail |                                                                                                                                                                                                  | ACAD REFERENCE NO. 342 ENG MASTER |             |                  |        |
|-------------------------------------------------------------|--------------------------------------------------------------------------------------------------------------------------------------------------------------------------------------------------|-----------------------------------|-------------|------------------|--------|
|