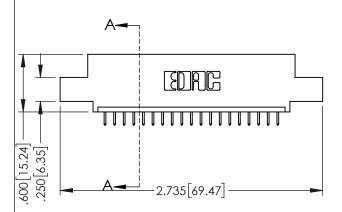

| 345/395 SERIES CARD EDGE CONI<br>PART NUMBER: 395-019-525-404 | VECTOR |
|---------------------------------------------------------------|--------|

| ACAD REFERENCE NO. 345-ENG-MASTER |                 |           |
|-----------------------------------|-----------------|-----------|
| DRAWN: R.STA.MONICA               | DATE: <b>MA</b> | Y.16/2017 |
| CHECKED:                          | DATE:           |           |
| SCALE: 1:1                        | SHEET 1         | OF 2      |
| DRAWING NUMBER                    |                 | ISSUE     |
| 24E ENC MARTED                    |                 | 1         |

**SECTION A-A** 

345-ENG-MASTER

.107 [2.72] .082 [2.08] .157 [4] .232 [5.89] .125(3.18) to .210(5.33) .125(3.18) to .210(5.33) Outside Tails Outside Tails .045(1.14) to .060(1.52) .045(1.14) to .060(1.52) Between Tails Between Tails **Contact Code 555 Contact Code 556** 