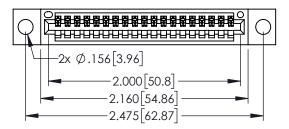

<u>Contact Dimensions:</u>
525-P.C. Tail .018 Sq.(0.46 Sq.) - Tail LG=.150(3.81)
.100 (2.54) Contact Spacing x .200 (5.08) Row Spacing

..330[8.38] CARD SLOT .160[4.06] POINT OF CONTACT

1

- INSULATOR MATERIAL: THERMOPLASTIC PBT BLACK, UL 94V-0 CONTACT MATERIAL; COPPER TIN ALLOY
- CONTACT PLATING: GOLD ON THE MATING AREA, TIN PLATING ON THE CONTACT TAILS, NICKEL UNDERPLATE

| 345/395 SERIES CARD EDGE CONI<br>PART NUMBER: 395-019-525-404 | VECTOR |
|---------------------------------------------------------------|--------|

| ACAD REFERENCE NO. 345-ENG-MASTER |                 |           |
|-----------------------------------|-----------------|-----------|
| DRAWN: R.STA.MONICA               | DATE: <b>MA</b> | Y.16/2017 |
| CHECKED:                          | DATE:           |           |
| SCALE: 1:1                        | SHEET 1         | OF 2      |
| DRAWING NUMBER                    |                 | ISSUE     |
| 24E ENC MARTED                    |                 | 1         |