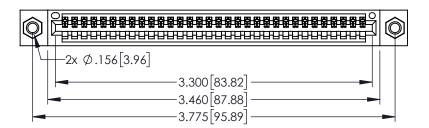

<u>Contact Dimensions:</u>
525-P.C. Tail .018 Sq.(0.46 Sq.) - Tail LG=.150(3.81)
.100 (2.54) Contact Spacing x .200 (5.08) Row Spacing

1

..330[8.38] CARD SLOT .160[4.06] POINT OF CONTACT **SECTION A-A** 

INSULATOR MATERIAL: THERMOPLASTIC PBT BLACK, UL 94V-0

CONTACT MATERIAL; COPPER TIN ALLOY CONTACT PLATING: GOLD ON THE MATING AREA, TIN PLATING ON THE CONTACT TAILS, NICKEL UNDERPLATE

| 345/395 SERIES CARD EDGE CONNECTOR |
|------------------------------------|
| PART NUMBER: 395-032-525-607       |

YOUR CONNECTION TO QUALITY & SERVICE

| ACAD REFERENCE NO. 345-ENG-MASTER |                 |   |  |
|-----------------------------------|-----------------|---|--|
| DRAWN: R.STA.MONICA               | DATE:MAY.16/201 | 7 |  |
| CHECKED:                          | DATE:           |   |  |
| SCALE: 1:1                        | SHEET 1 OF 2    |   |  |
| DRAWING NUMBER                    | ISSUE           |   |  |
| 345-ENG-MASTER                    | 1               |   |  |