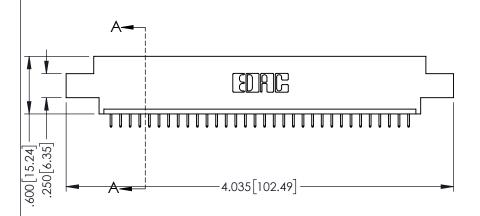

INSULATOR MATERIAL: THERMOPLASTIC PBT BLACK, UL 94V-0

CONTACT MATERIAL; COPPER TIN ALLOY CONTACT PLATING: GOLD ON THE MATING AREA, TIN PLATING ON THE CONTACT TAILS, NICKEL UNDERPLATE

| 345/395 SERIES CARD EDGE CONNECTOR |
|------------------------------------|
| PART NUMBER: 395-032-525-607       |

YOUR CONNECTION TO QUALITY & SERVICE

| ACAD REFERENCE NO. 345-ENG-MASTER |                 |   |  |
|-----------------------------------|-----------------|---|--|
| DRAWN: R.STA.MONICA               | DATE:MAY.16/201 | 7 |  |
| CHECKED:                          | DATE:           |   |  |
| SCALE: 1:1                        | SHEET 1 OF 2    |   |  |
| DRAWING NUMBER                    | ISSUE           |   |  |
| 345-ENG-MASTER                    | 1               |   |  |