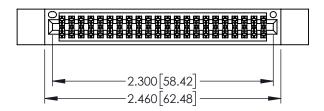

ISSUE NUMBER

ORIGINAL

..330[8.38] CARD SLOT .160[4.06] POINT OF CONTACT 1

- INSULATOR MATERIAL: THERMOPLASTIC PBT BLACK, UL 94V-0
- CONTACT MATERIAL; COPPER TIN ALLOY
   CONTACT PLATING; GOLD ON THE MATING AREA, TIN PLATING ON THE CONTACT TAILS, NICKEL UNDERPLATE

| 345/395 SERIES CARD EDGE CONNECTOR PART NUMBER: 395-044-525-212 |
|-----------------------------------------------------------------|
|                                                                 |