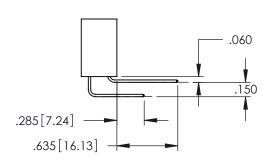

**SECTION A-A** 

YOUR CONNECTION TO QUALITY & SERVICE

.107 [2.72] .082 [2.08] .157 [4] .232 [5.89] .125(3.18) to .210(5.33) .125(3.18) to .210(5.33) Outside Tails Outside Tails .045(1.14) to .060(1.52) .045(1.14) to .060(1.52) Between Tails Between Tails **Contact Code 555 Contact Code 556** 

**Contact Code 558** 

**Contact Code 559** 

Contact Code 560

INSULATOR MATERIAL: THERMOPLASTIC POLYESTER, UL 94V-0 DAP MATERIAL AVAILABLE UPON REQUEST

CONTACT MATERIAL; COPPER ALLOY CONTACT PLATING: GOLD ON THE MATING AREA, TIN PLATING ON THE CONTACT TAILS, NICKEL UNDERPLATE

345/395 SERIES CARD EDGE CONNECTOR CONTACT CODE 555,556,558,559,560 DIMENSIONS

YOUR CONNECTION TO QUALITY & SERVICE

|   | ACAD REFERENCE NO. 345-ENG-MASTER |                  |  |  |
|---|-----------------------------------|------------------|--|--|
|   | DRAWN: R.STA.MONICA               | DATE:MAY.16/2017 |  |  |
|   | CHECKED:                          | DATE:            |  |  |
|   | SCALE: 1:1                        | SHEET 2 OF 2     |  |  |
| D | DRAWING NUMBER                    | ISSUE            |  |  |