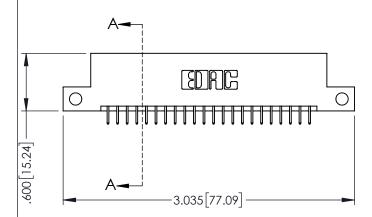

| 345/395 SERIES CARD EDGE CONNECTOR PART NUMBER: 395-044-525-212 |
|-----------------------------------------------------------------|
|                                                                 |

EDAC INC TORONTO, ONTARIO CANADA

SHALL NOT BE REPRODUCED, OR CO OR USED AS THE BASIS FOR THE MANUFACTURE OR SALE OF APPARA VICE WITHOUT WRITTEN PERMISSION

|   | ACAD REFERENCE NO   | . 345-ENC | G-MASTER  |
|---|---------------------|-----------|-----------|
|   | DRAWN: R.STA.MONICA | DATE:MA   | Y.16/2017 |
|   | CHECKED:            | DATE:     |           |
|   | SCALE: 1:1          | SHEET 1   | OF 2      |
| ) | DRAWING NUMBER      |           | ISSUE     |
|   | 345-ENG-MASTER      |           | 1         |