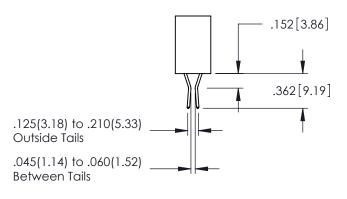

**SECTION A-A** 

YOUR CONNECTION TO QUALITY & SERVICE

.107 [2.72] .082 [2.08] .157 [4] .232 [5.89] .125(3.18) to .210(5.33) .125(3.18) to .210(5.33) Outside Tails Outside Tails .045(1.14) to .060(1.52) .045(1.14) to .060(1.52) Between Tails Between Tails **Contact Code 555 Contact Code 556** 

**Contact Code 558** 

**Contact Code 559** 

Contact Code 560

INSULATOR MATERIAL: THERMOPLASTIC POLYESTER, UL 94V-0 DAP MATERIAL AVAILABLE UPON REQUEST

CONTACT MATERIAL; COPPER ALLOY CONTACT PLATING: GOLD ON THE MATING AREA, TIN PLATING ON THE CONTACT TAILS, NICKEL UNDERPLATE