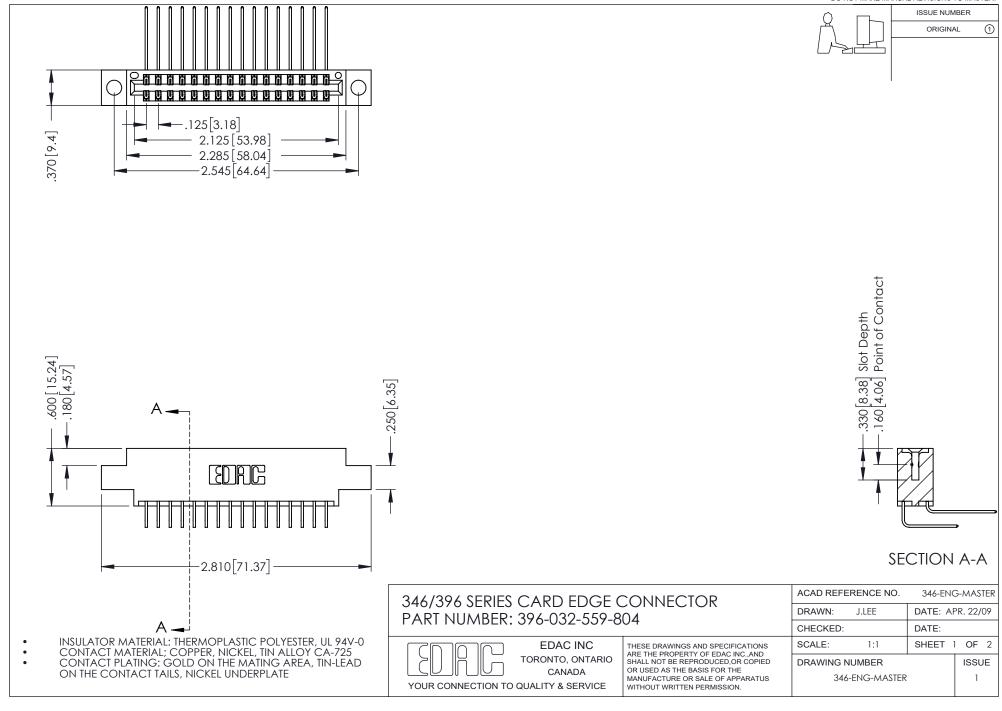

## **Contact Code 556**

INSULATOR MATERIAL: THERMOPLASTIC POLYESTER, UL 94V-0 CONTACT MATERIAL; COPPER, NICKEL, TIN ALLOY CA-725 CONTACT PLATING: GOLD ON THE MATING AREA, TIN-LEAD

ON THE CONTACT TAILS, NICKEL UNDERPLATE

## 346/396 SERIES CARD EDGE CONNECTOR CONTACT CODE 555,556,558,559,560 DIMENSIONS

YOUR CONNECTION TO QUALITY & SERVICE

**EDAC INC** TORONTO, ONTARIO CANADA

THESE DRAWINGS AND SPECIFICATIONS ARE THE PROPERTY OF EDAC INC.,AND SHALL NOT BE REPRODUCED, OR COPIED OR USED AS THE BASIS FOR THE MANUFACTURE OR SALE OF APPARATUS WITHOUT WRITTEN PERMISSION.