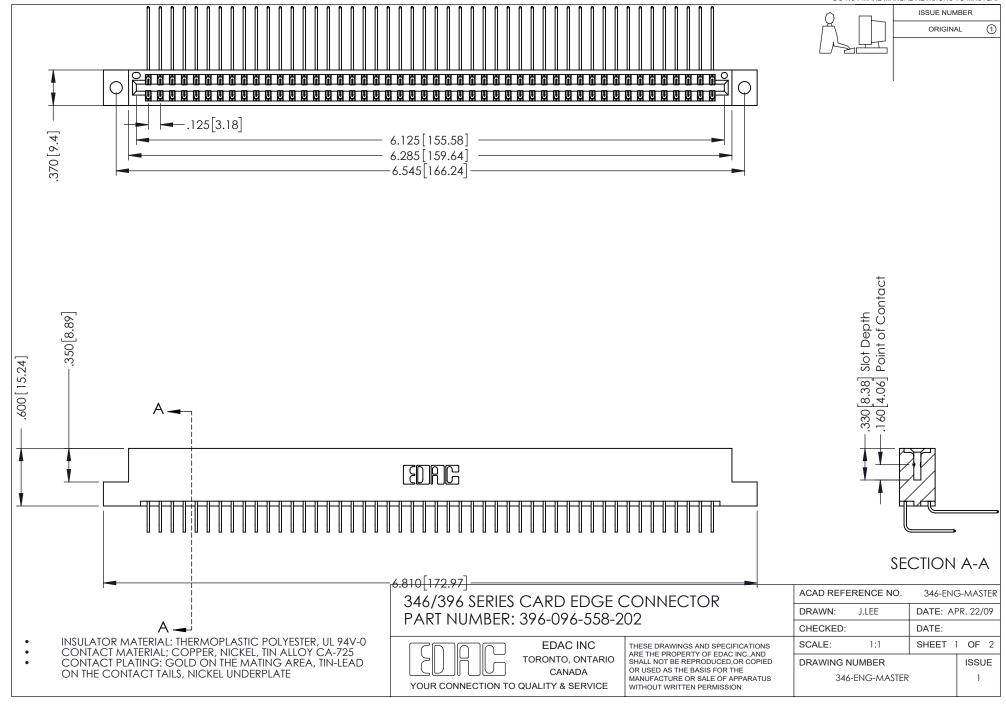

## **Contact Code 556**

INSULATOR MATERIAL: THERMOPLASTIC POLYESTER, UL 94V-0 CONTACT MATERIAL; COPPER, NICKEL, TIN ALLOY CA-725 CONTACT PLATING: GOLD ON THE MATING AREA, TIN-LEAD

ON THE CONTACT TAILS, NICKEL UNDERPLATE

## 346/396 SERIES CARD EDGE CONNECTOR CONTACT CODE 555,556,558,559,560 DIMENSIONS

YOUR CONNECTION TO QUALITY & SERVICE

**EDAC INC** TORONTO, ONTARIO CANADA

THESE DRAWINGS AND SPECIFICATIONS ARE THE PROPERTY OF EDAC INC.,AND SHALL NOT BE REPRODUCED, OR COPIED OR USED AS THE BASIS FOR THE MANUFACTURE OR SALE OF APPARATUS WITHOUT WRITTEN PERMISSION.