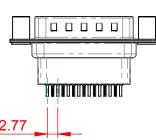

|                                                                                |                                                                                                                                                                                                                | SW REFERENCE NO.: 627 ASSEMBLY |                                |                    |       |
|--------------------------------------------------------------------------------|----------------------------------------------------------------------------------------------------------------------------------------------------------------------------------------------------------------|--------------------------------|--------------------------------|--------------------|-------|
| 627 SERIES D-SUB (                                                             | CONNECTOR                                                                                                                                                                                                      | DRAWN: C.B                     | DATE:                          | DATE: AUG. 01/2018 |       |
|                                                                                |                                                                                                                                                                                                                | CHECKED:                       | DATE:                          |                    |       |
| EDAC INC<br>TORONTO, ONTARIO<br>CANADA<br>YOUR CONNECTION TO QUALITY & SERVICE | THESE DRAWINGS AND SPECIFICATIONS<br>ARE THE PROPERTY OF EDAC INC.,AND<br>SHALL NOT BE REPRODUCED,OR COPIED<br>OR USED AS THE BASIS FOR THE<br>MANUFACTURE OR SALE OF APPARATUS<br>WITHOUT WRITTEN PERMISSION. | SCALE: 1:1                     | SHEET                          | 1 OF               | 1     |
|                                                                                |                                                                                                                                                                                                                | DRAWING NUMBER: 627            | RAWING NUMBER: 627-015-621-558 |                    | ISSUE |
|                                                                                |                                                                                                                                                                                                                | PART NUMBER: 627               | 7-015-621-558                  |                    | 1     |