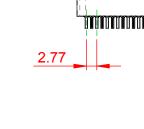

| 1     |
|                                                                                |                                                                                                                                                                                                                | DRAWING NUMBER: 627            | RAWING NUMBER: 627-015-621-558 |                    | ISSUE |
|                                                                                |                                                                                                                                                                                                                | PART NUMBER: 627               | 7-015-621-558                  |                    | 1     |





THIS SERIES FULLY CONFORMS TO THE EUROPEAN UNION DIRECTIVES 2011/65/EU FOR RoHS COMPLIANCY.