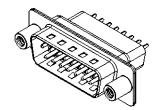

## NOTES:

MATERIAL:

HOUSING: THERMOPLASTIC POLYESTER, UL94V-0 SHELL: STEEL, Sn or Ni PLATED CONTACT: COPPER ALLOY SEE ORDERING GUIDE FOR PLATING

OPERATING TEMPERATURE: -55°C ~ 85°C

CURRENT RATING: 3A PER CONTACT CONTACT RESISTANCE: 25mΩ MAX. INSULATOR RESISTANCE: 5000MΩ min. DIELECTRIC WITHSTANDING VOLTAGE: 1000V AC rms

|                                                                                |                                                                                                                                                                                                                | SW REFERENCE NO.: 627 ASSEMBLY |                                |                    |       |
|--------------------------------------------------------------------------------|----------------------------------------------------------------------------------------------------------------------------------------------------------------------------------------------------------------|--------------------------------|--------------------------------|--------------------|-------|
| 627 SERIES D-SUB (                                                             | CONNECTOR                                                                                                                                                                                                      | DRAWN: C.B                     | DATE:                          | DATE: AUG. 01/2018 |       |
|                                                                                |                                                                                                                                                                                                                | CHECKED:                       | DATE:                          |                    |       |
| EDAC INC<br>TORONTO, ONTARIO<br>CANADA<br>YOUR CONNECTION TO QUALITY & SERVICE | THESE DRAWINGS AND SPECIFICATIONS<br>ARE THE PROPERTY OF EDAC INC.,AND<br>SHALL NOT BE REPRODUCED,OR COPIED<br>OR USED AS THE BASIS FOR THE<br>MANUFACTURE OR SALE OF APPARATUS<br>WITHOUT WRITTEN PERMISSION. | SCALE: 1:1                     | SHEET                          | 1 OF               | 1     |
|                                                                                |                                                                                                                                                                                                                | DRAWING NUMBER: 627            | RAWING NUMBER: 627-015-621-558 |                    | ISSUE |
|                                                                                |                                                                                                                                                                                                                | PART NUMBER: 627               | 7-015-621-558                  |                    | 1     |