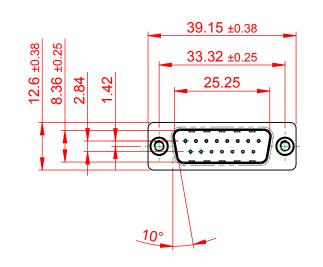

|                                                                                |                                                                                                                                                                                                                | SW REFERENCE NO.: 627 ASSEMBLY |                                |                    |       |
|--------------------------------------------------------------------------------|----------------------------------------------------------------------------------------------------------------------------------------------------------------------------------------------------------------|--------------------------------|--------------------------------|--------------------|-------|
| 627 SERIES D-SUB (                                                             | CONNECTOR                                                                                                                                                                                                      | DRAWN: C.B                     | DATE:                          | DATE: AUG. 01/2018 |       |
|                                                                                |                                                                                                                                                                                                                | CHECKED:                       | DATE:                          |                    |       |
| EDAC INC<br>TORONTO, ONTARIO<br>CANADA<br>YOUR CONNECTION TO QUALITY & SERVICE | THESE DRAWINGS AND SPECIFICATIONS<br>ARE THE PROPERTY OF EDAC INC.,AND<br>SHALL NOT BE REPRODUCED,OR COPIED<br>OR USED AS THE BASIS FOR THE<br>MANUFACTURE OR SALE OF APPARATUS<br>WITHOUT WRITTEN PERMISSION. | SCALE: 1:1                     | SHEET                          | 1 OF               | 1     |
|                                                                                |                                                                                                                                                                                                                | DRAWING NUMBER: 627            | RAWING NUMBER: 627-015-621-558 |                    | ISSUE |
|                                                                                |                                                                                                                                                                                                                | PART NUMBER: 627               | 7-015-621-558                  |                    | 1     |