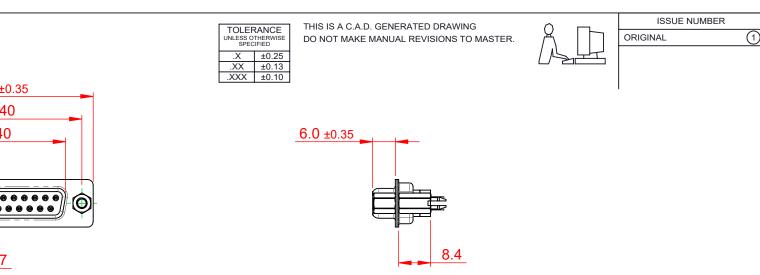

NOTES:

MATERIAL:

HOUSING: THERMOPLASTIC POLYESTER, UL94V-0 SHELL: STEEL, NICKEL PLATED CONTACT: COPPER ALLOY, GOLD FLASH PLATED OPERATING TEMPERATURE: -55°C to +105°C

CURRENT RATING: 3A PER CONTACT CONTACT RESISTANCE: 25mQ MAX. INSULATOR RESISTANCE: 5000MΩ min. DIELECTRIC WITHSTANDING VOLTAGE: 1000V AC rms

|      | 628 SERIES D-SUB CONNECTOR           |                                                                                                                                                                                                                | SW REFERENCE NO.: 628 ASSEMBLY |                  |       |
|------|--------------------------------------|----------------------------------------------------------------------------------------------------------------------------------------------------------------------------------------------------------------|--------------------------------|------------------|-------|
|      |                                      |                                                                                                                                                                                                                | DRAWN: C.B                     | DATE: AUG. 01/20 | )18   |
|      |                                      |                                                                                                                                                                                                                | CHECKED: DATE:                 |                  |       |
|      | EDAC INC                             | THESE DRAWINGS AND SPECIFICATIONS<br>ARE THE PROPERTY OF EDAC INC.,AND<br>SHALL NOT BE REPRODUCED,OR COPIED<br>OR USED AS THE BASIS FOR THE<br>MANUFACTURE OR SALE OF APPARATUS<br>WITHOUT WRITTEN PERMISSION. | SCALE: 1:1                     | SHEET 1 OF       | 1     |
| YOUF | YOUR CONNECTION TO QUALITY & SERVICE |                                                                                                                                                                                                                | DRAWING NUMBER: 628-025-       | 228-067          | ISSUE |
|      |                                      |                                                                                                                                                                                                                | PART NUMBER: 628-025-          | 228-067          | 1     |