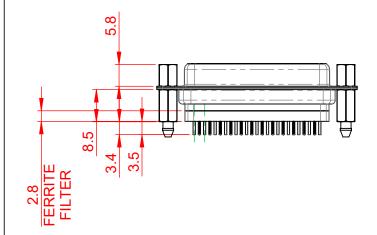

NOTES:

MATERIAL:

HOUSING: THERMOPLASTIC POLYESTER, UL94V-0 SHELL: STEEL, NICKEL PLATED CONTACT: COPPER ALLOY, GOLD FLASH PLATED OPERATING TEMPERATURE: -55°C to +105°C

CURRENT RATING: 3A PER CONTACT CONTACT RESISTANCE: 25mQ MAX. INSULATOR RESISTANCE: 5000MΩ min. DIELECTRIC WITHSTANDING VOLTAGE: 1000V AC rms

|      | 628 SERIES D-SUB CONNECTOR           |                                                                                                                                                                                                                | SW REFERENCE NO.: 628 ASSEMBLY |                  |       |
|------|--------------------------------------|----------------------------------------------------------------------------------------------------------------------------------------------------------------------------------------------------------------|--------------------------------|------------------|-------|
|      |                                      |                                                                                                                                                                                                                | DRAWN: C.B                     | DATE: AUG. 01/20 | )18   |
|      |                                      |                                                                                                                                                                                                                | CHECKED: DATE:                 |                  |       |
|      | EDAC INC                             | THESE DRAWINGS AND SPECIFICATIONS<br>ARE THE PROPERTY OF EDAC INC.,AND<br>SHALL NOT BE REPRODUCED,OR COPIED<br>OR USED AS THE BASIS FOR THE<br>MANUFACTURE OR SALE OF APPARATUS<br>WITHOUT WRITTEN PERMISSION. | SCALE: 1:1                     | SHEET 1 OF       | 1     |
| YOUF | YOUR CONNECTION TO QUALITY & SERVICE |                                                                                                                                                                                                                | DRAWING NUMBER: 628-025-       | 228-067          | ISSUE |
|      |                                      |                                                                                                                                                                                                                | PART NUMBER: 628-025-          | 228-067          | 1     |