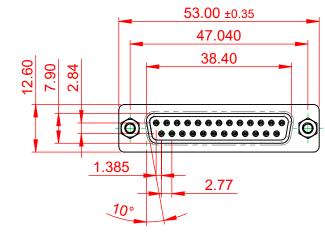

NOTES:

MATERIAL:

HOUSING: THERMOPLASTIC POLYESTER, UL94V-0 SHELL: STEEL, NICKEL PLATED CONTACT: COPPER ALLOY, GOLD FLASH PLATED OPERATING TEMPERATURE: -55°C to +105°C

CURRENT RATING: 3A PER CONTACT CONTACT RESISTANCE: 25mQ MAX. INSULATOR RESISTANCE: 5000MΩ min. DIELECTRIC WITHSTANDING VOLTAGE: 1000V AC rms

|      | 628 SERIES D-SUB CONNECTOR           |                                                                                                                                                                                                                | SW REFERENCE NO.: 628 ASSEMBLY |                  |       |
|------|--------------------------------------|----------------------------------------------------------------------------------------------------------------------------------------------------------------------------------------------------------------|--------------------------------|------------------|-------|
|      |                                      |                                                                                                                                                                                                                | DRAWN: C.B                     | DATE: AUG. 01/20 | )18   |
|      |                                      |                                                                                                                                                                                                                | CHECKED: DATE:                 |                  |       |
|      | EDAC INC                             | THESE DRAWINGS AND SPECIFICATIONS<br>ARE THE PROPERTY OF EDAC INC.,AND<br>SHALL NOT BE REPRODUCED,OR COPIED<br>OR USED AS THE BASIS FOR THE<br>MANUFACTURE OR SALE OF APPARATUS<br>WITHOUT WRITTEN PERMISSION. | SCALE: 1:1                     | SHEET 1 OF       | 1     |
| YOUF | YOUR CONNECTION TO QUALITY & SERVICE |                                                                                                                                                                                                                | DRAWING NUMBER: 628-025-       | 228-067          | ISSUE |
|      |                                      |                                                                                                                                                                                                                | PART NUMBER: 628-025-          | 228-067          | 1     |