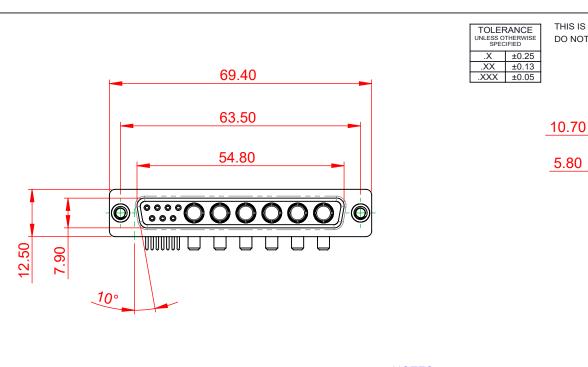

THIS IS A C.A.D. GENERATED DRAWING DO NOT MAKE MANUAL REVISIONS TO MASTER.

**ISSUE NUMBER** 

ORIGINAL

(1)

| COMBINATION D-SUB                                                              |                                                                                                                                                                                                                | SW REFERENCE NO.: 630 COMBO ASSEMBLY |                  |       |
|--------------------------------------------------------------------------------|----------------------------------------------------------------------------------------------------------------------------------------------------------------------------------------------------------------|--------------------------------------|------------------|-------|
|                                                                                |                                                                                                                                                                                                                | DRAWN: C.B                           | DATE: JAN. 01/20 | 19    |
|                                                                                |                                                                                                                                                                                                                | CHECKED:                             | DATE:            |       |
| EDAC INC<br>TORONTO, ONTARIO<br>CANADA<br>YOUR CONNECTION TO QUALITY & SERVICE | THESE DRAWINGS AND SPECIFICATIONS<br>ARE THE PROPERTY OF EDAC INC.,AND<br>SHALL NOT BE REPRODUCED,OR COPIED<br>OR USED AS THE BASIS FOR THE<br>MANUFACTURE OR SALE OF APPARATUS<br>WITHOUT WRITTEN PERMISSION. | SCALE: (IN C.A.D. 1:1)               | SHEET 1 OF       | 2     |
|                                                                                |                                                                                                                                                                                                                | DRAWING NUMBER: 630-13W6240-3NA      |                  | ISSUE |
|                                                                                |                                                                                                                                                                                                                | PART NUMBER: 630-13W                 | 6240-3NA         | 1     |