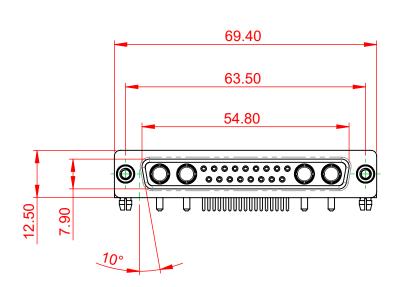

## **COMBINATION D-SUB**

**EDAC INC** TORONTO, ONTARIO CANADA

THESE DRAWINGS AND SPECIFICATIONS ARE THE PROPERTY OF EDAC INC..AND SHALL NOT BE REPRODUCED, OR COPIED OR USED AS THE BASIS FOR THE MANUFACTURE OR SALE OF APPARATUS WITHOUT WRITTEN PERMISSION.

| SW REFERENCE NO.: 630 COMBO ASSEMBLY |                    |  |  |  |
|--------------------------------------|--------------------|--|--|--|
| DRAWN: C.B                           | DATE: JAN. 01/2019 |  |  |  |
| CHECKED:                             | DATE:              |  |  |  |
| SCALE: (IN C.A.D. 1:1)               | SHEET 1 OF 2       |  |  |  |
| DRAWING NUMBER: 630-21W4             | 1250-1T5 ISSUE     |  |  |  |

630-21W4250-1T5

PART NUMBER:

THIS SERIES FULLY CONFORMS TO THE EUROPEAN UNION DIRECTIVES 2011/65/EU FOR RoHS COMPLIANCY.

TOLERANCE UNLESS OTHERWISE SPECIFIED

.X ±0.25 .XX ±0.13 .XXX ±0.05

THIS IS A C.A.D. GENERATED DRAWING DO NOT MAKE MANUAL REVISIONS TO MASTER.