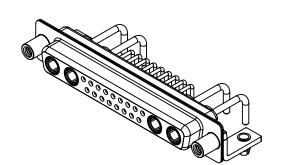

## **COMBINATION D-SUB**

**EDAC INC** TORONTO, ONTARIO CANADA

THESE DRAWINGS AND SPECIFICATIONS ARE THE PROPERTY OF EDAC INC..AND SHALL NOT BE REPRODUCED, OR COPIED OR USED AS THE BASIS FOR THE MANUFACTURE OR SALE OF APPARATUS WITHOUT WRITTEN PERMISSION.

| SW REFERENCE NO.: 630 COMBO ASSEMBLY |                    |  |  |  |
|--------------------------------------|--------------------|--|--|--|
| DRAWN: C.B                           | DATE: JAN. 01/2019 |  |  |  |
| CHECKED:                             | DATE:              |  |  |  |
| SCALE: (IN C.A.D. 1:1)               | SHEET 1 OF 2       |  |  |  |
| DRAWING NUMBER: 630-21W4             | 1250-1T5 ISSUE     |  |  |  |

630-21W4250-1T5

PART NUMBER:

THIS SERIES FULLY CONFORMS TO THE EUROPEAN UNION DIRECTIVES 2011/65/EU FOR RoHS COMPLIANCY.

TOLERANCE UNLESS OTHERWISE SPECIFIED

.X ±0.25 .XX ±0.13 .XXX ±0.05

THIS IS A C.A.D. GENERATED DRAWING DO NOT MAKE MANUAL REVISIONS TO MASTER.