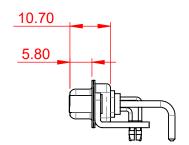

## **COMBINATION D-SUB**

**EDAC INC** TORONTO, ONTARIO CANADA

THESE DRAWINGS AND SPECIFICATIONS ARE THE PROPERTY OF EDAC INC..AND SHALL NOT BE REPRODUCED, OR COPIED OR USED AS THE BASIS FOR THE MANUFACTURE OR SALE OF APPARATUS WITHOUT WRITTEN PERMISSION.

| SW REFERENCE NO.: 630 COMBO ASSEMBLY |                    |  |  |  |
|--------------------------------------|--------------------|--|--|--|
| DRAWN: C.B                           | DATE: JAN. 01/2019 |  |  |  |
| CHECKED:                             | DATE:              |  |  |  |
| SCALE: (IN C.A.D. 1:1)               | SHEET 1 OF 2       |  |  |  |
| DRAWING NUMBER: 630-21W4             | 1250-1T5 ISSUE     |  |  |  |

630-21W4250-1T5

PART NUMBER:

THIS SERIES FULLY CONFORMS TO THE EUROPEAN UNION DIRECTIVES 2011/65/EU FOR RoHS COMPLIANCY.

TOLERANCE UNLESS OTHERWISE SPECIFIED

.X ±0.25 .XX ±0.13 .XXX ±0.05

THIS IS A C.A.D. GENERATED DRAWING DO NOT MAKE MANUAL REVISIONS TO MASTER.