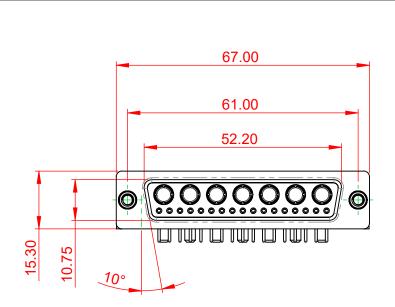

TOLERANCEUNLESS OTHERWISESPECIFIED.X±0.25.XX±0.13.XXX±0.05

THIS IS A C.A.D. GENERATED DRAWING DO NOT MAKE MANUAL REVISIONS TO MASTER.

ISSUE NUMBER

(1)

20.33