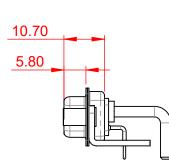

TOLERANCEUNLESS OTHERWISESPECIFIED.X±0.25.XX±0.13.XXX±0.05

THIS IS A C.A.D. GENERATED DRAWING DO NOT MAKE MANUAL REVISIONS TO MASTER.



ISSUE NUMBER

(1)





20.33

## NOTES:

MATERIAL: HOUSING: SHELL: CONTACT:

(IF PRESENT)

THERMOPLASTIC POLYESTER, UL94V-0 STEEL, NICKEL PLATED COPPER ALLOY, 30µ GOLD PLATED

OPERATING TEMPERATURE: -55°C ~ 125°C

POWER/CO-AX CONTACT RATING: 20A (CURRENT)

SIGNAL CONTACT CURRENT RATING: 5A PER CONTACT SIGNAL CONTACT RESISTANCE: 10mΩ MAX.

INSULATOR RESISTANCE: DIELECTRIC WITHSTANDING VOLTAGE: 5000MΩ min.

1000V AC rms



|                                      | COMBINATION D-SUB                                                                                                                                                                                              |                                 | SW REFERENCE NO.: 630 COMBO ASSEMBLY |       |  |
|--------------------------------------|----------------------