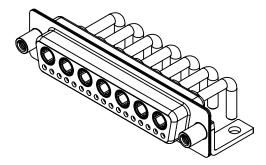

TOLERANCEUNLESS OTHERWISESPECIFIED.X±0.25.XX±0.13.XXX±0.05

THIS IS A C.A.D. GENERATED DRAWING DO NOT MAKE MANUAL REVISIONS TO MASTER.



ISSUE NUMBER

(1)





20.33

## NOTES:

MATERIAL: HOUSING: SHELL: CONTACT:

(IF PRESENT)

THERMOPLASTIC POLYESTER, UL94V-0 STEEL, NICKEL PLATED COPPER ALLOY, 30µ GOLD PLATED

OPERATING TEMPERATURE: -55°C ~ 125°C

POWER/CO-AX CONTACT RATING: 20A (CURRENT)

SIGNAL CONTACT CURRENT RATING: 5A PER CONTACT SIGNAL CONTACT RESISTANCE: 10mΩ MAX.

INSULATOR RESISTANCE: DIELECTRIC WITHSTANDING VOLTAGE: 5000MΩ min.

1000V AC rms



|                                      | COMBINATION D-SUB                                                                                                                                                                                              |                                 | SW REFERENCE NO.: 630 COMBO ASSEMBLY |       |  |
|--------------------------------------|----------------------------------------------------------------------------------------------------------------------------------------------------------------------------------------------------------------|---------------------------------|--------------------------------------|-------|--|
| COMBINATIO                           |