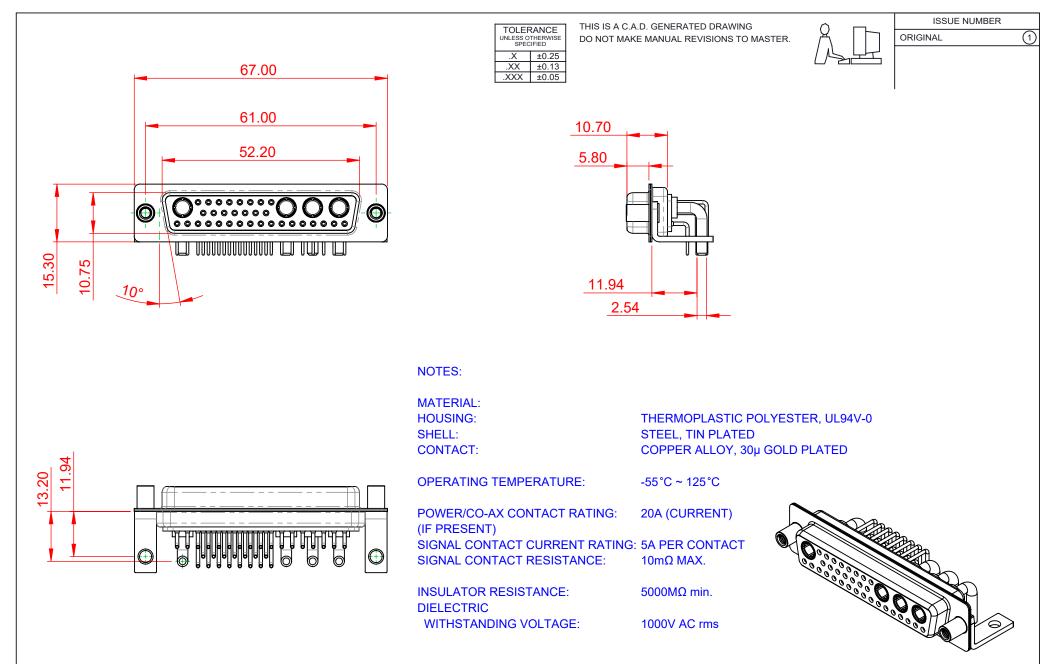

| COMBINATION D-SUB |                                                                                                                                                                                                                | SW REFERENCE NO.: 630 COMBO ASSEMBLY |                  |       |
|-------------------|----------------------------------------------------------------------------------------------------------------------------------------------------------------------------------------------------------------|--------------------------------------|------------------|-------|
|                   |