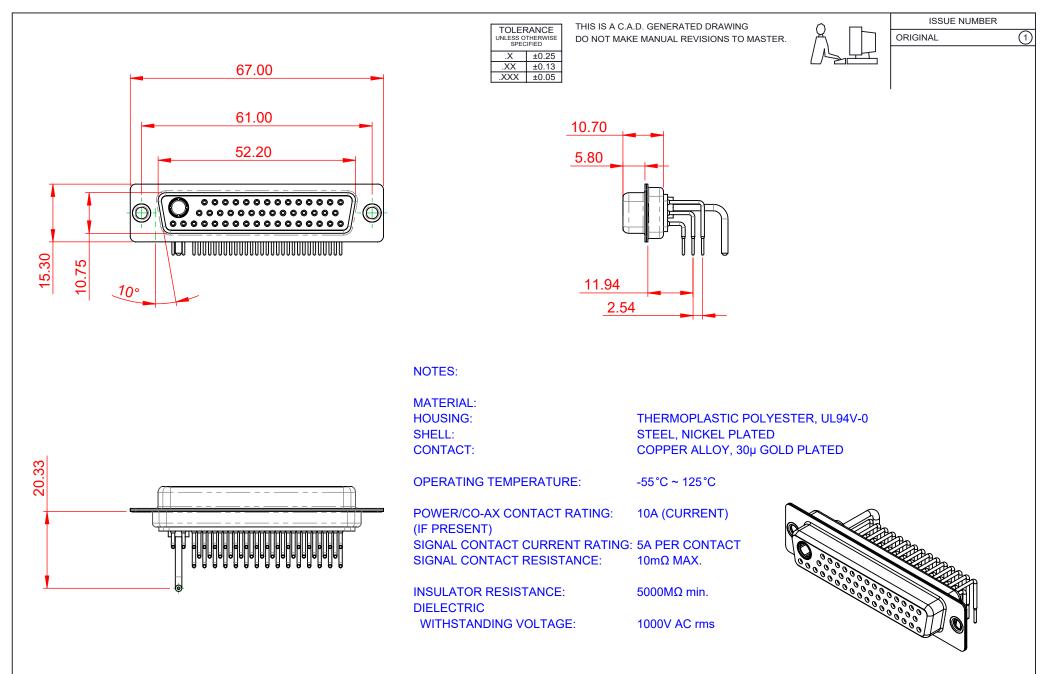

|                    |                                        |                                                                                                                                                                                                                |           |                 | SW REFERENCE NO.: 630 COMBO ASSEMBLY |                    |       |  |  |  |
|--------------------|----------------------------------------|----------------------------------------------------------------------------------------------------------------------------------------------------------------------------------------------------------------|-----------|-----------------|--------------------------------------|--------------------|-------|--|--|--|
|                    | COMBINATION D-S