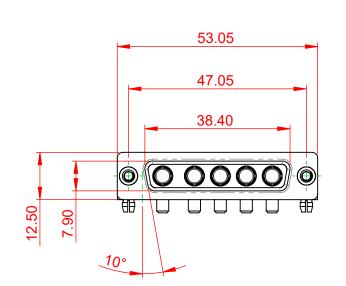

**INSULATOR RESISTANCE:** DIELECTRIC WITHSTANDING VOLTAGE:

-55°C ~ 125°C

1000V AC rms

|     | COMBINATION D-SUB                    |                                                                                                                                                                                                                | SW REFERENCE NO.: 630 COMBO ASSEMBLY |                  |       |
|-----|--------------------------------------|----------------------------------------------------------------------------------------------------------------------------------------------------------------------------------------------------------------|--------------------------------------|------------------|-------|
|     |                                      |                                                                                                                                                                                                                | DRAWN: C.B                           | DATE: JAN. 01/20 | 19    |
|     |                                      |                                                                                                                                                                                                                | CHECKED:                             | DATE:            |       |
|     | EDAC INC                             | THESE DRAWINGS AND SPECIFICATIONS<br>ARE THE PROPERTY OF EDAC INC.,AND<br>SHALL NOT BE REPRODUCED,OR COPIED<br>OR USED AS THE BASIS FOR THE<br>MANUFACTURE OR SALE OF APPARATUS<br>WITHOUT WRITTEN PERMISSION. | SCALE: (IN C.A.D. 1:1)               | SHEET 1 OF       | 2     |
|     | TORONTO, ONTARIO<br>CANADA           |                                                                                                                                                                                                                | DRAWING NUMBER: 630-5W5-250-3N3      |                  | ISSUE |
| YOU | YOUR CONNECTION TO QUALITY & SERVICE |                                                                                                                                                                                                                | PART NUMBER: 630-5W5                 | -250-3N3         | 1     |