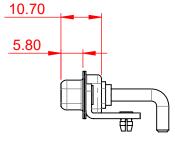

**INSULATOR RESISTANCE:** DIELECTRIC WITHSTANDING VOLTAGE:

-55°C ~ 125°C

1000V AC rms

|     | COMBINATION D-SUB                    |                                                                                                                                                                                                                | SW REFERENCE NO.: 630 COMBO ASSEMBLY |                  |       |
|-----|--------------------------------------|----------------------------------------------------------------------------------------------------------------------------------------------------------------------------------------------------------------|--------------------------------------|------------------|-------|
|     |                                      |                                                                                                                                                                                                                | DRAWN: C.B                           | DATE: JAN. 01/20 | 19    |
|     |                                      |                                                                                                                                                                                                                | CHECKED:                             | DATE:            |       |
|     | EDAC INC                             | THESE DRAWINGS AND SPECIFICATIONS<br>ARE THE PROPERTY OF EDAC INC.,AND<br>SHALL NOT BE REPRODUCED,OR COPIED<br>OR USED AS THE BASIS FOR THE<br>MANUFACTURE OR SALE OF APPARATUS<br>WITHOUT WRITTEN PERMISSION. | SCALE: (IN C.A.D. 1:1)               | SHEET 1 OF       | 2     |
|     | TORONTO, ONTARIO<br>CANADA           |                                                                                                                                                                                                                | DRAWING NUMBER: 630-5W5-250-3N3      |                  | ISSUE |
| YOU | YOUR CONNECTION TO QUALITY & SERVICE |                                                                                                                                                                                                                | PART NUMBER: 630-5W5                 | -250-3N3         | 1     |