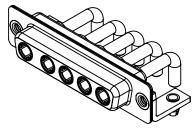

**INSULATOR RESISTANCE:** DIELECTRIC WITHSTANDING VOLTAGE:

-55°C ~ 125°C

1000V AC rms

|     | COMBINATION D-SUB                    |                                                                                                                                                                                                                | SW REFERENCE NO.: 630 COMBO ASSEMBLY |                  |       |
|-----|--------------------------------------|----------------------------------------------------------------------------------------------------------------------------------------------------------------------------------------------------------------|--------------------------------------|------------------|-------|
|     |                                      |                                                                                                                                                                                                                | DRAWN: C.B                           | DATE: JAN. 01/20 | 19    |
|     |                                      |                                                                                                                                                                                                                | CHECKED:                             | DATE:            |       |
|     | EDAC INC                             | THESE DRAWINGS AND SPECIFICATIONS<br>ARE THE PROPERTY OF EDAC INC.,AND<br>SHALL NOT BE REPRODUCED,OR COPIED<br>OR USED AS THE BASIS FOR THE<br>MANUFACTURE OR SALE OF APPARATUS<br>WITHOUT WRITTEN PERMISSION. | SCALE: (IN C.A.D. 1:1)               | SHEET 1 OF       | 2     |
|     | TORONTO, ONTARIO<br>CANADA           |                                                                                                                                                                                                                | DRAWING NUMBER: 630-5W5-250-3N3      |                  | ISSUE |
| YOU | YOUR CONNECTION TO QUALITY & SERVICE |                                                                                                                                                                                                                | PART NUMBER: 630-5W5                 | -250-3N3         | 1     |