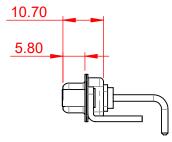

-55°C ~ 125°C

1000V AC rms

| COMBINATION D-SUB                                                              |                                                                                                                                                                                                                | SW REFERENCE NO.: 630 COMBO ASSEMBLY |                  |       |
|--------------------------------------------------------------------------------|----------------------------------------------------------------------------------------------------------------------------------------------------------------------------------------------------------------|--------------------------------------|------------------|-------|
|                                                                                |                                                                                                                                                                                                                | DRAWN: C.B                           | DATE: JAN. 01/20 | 19    |
|                                                                                |                                                                                                                                                                                                                | CHECKED:                             | DATE:            |       |
| EDAC INC<br>TORONTO, ONTARIO<br>CANADA<br>YOUR CONNECTION TO QUALITY & SERVICE | THESE DRAWINGS AND SPECIFICATIONS<br>ARE THE PROPERTY OF EDAC INC.,AND<br>SHALL NOT BE REPRODUCED,OR COPIED<br>OR USED AS THE BASIS FOR THE<br>MANUFACTURE OR SALE OF APPARATUS<br>WITHOUT WRITTEN PERMISSION. | SCALE: (IN C.A.D. 1:1)               | SHEET 1 OF       | 2     |
|                                                                                |                                                                                                                                                                                                                | DRAWING NUMBER: 630-8W8-250-1T6      |                  | ISSUE |
|                                                                                |                                                                                                                                                                                                                | PART NUMBER: 630-8W8-                | 250-1T6          | 1     |