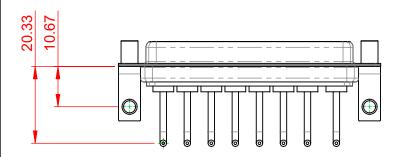

-55°C ~ 125°C

1000V AC rms

| COMBINATION D-SUB                                                              |                                                                                                                                                                                                                | SW REFERENCE NO.: 630 COMBO ASSEMBLY |                  |       |
|--------------------------------------------------------------------------------|----------------------------------------------------------------------------------------------------------------------------------------------------------------------------------------------------------------|--------------------------------------|------------------|-------|
|                                                                                |                                                                                                                                                                                                                | DRAWN: C.B                           | DATE: JAN. 01/20 | 19    |
|                                                                                |                                                                                                                                                                                                                | CHECKED:                             | DATE:            |       |
| EDAC INC<br>TORONTO, ONTARIO<br>CANADA<br>YOUR CONNECTION TO QUALITY & SERVICE | THESE DRAWINGS AND SPECIFICATIONS<br>ARE THE PROPERTY OF EDAC INC.,AND<br>SHALL NOT BE REPRODUCED,OR COPIED<br>OR USED AS THE BASIS FOR THE<br>MANUFACTURE OR SALE OF APPARATUS<br>WITHOUT WRITTEN PERMISSION. | SCALE: (IN C.A.D. 1:1)               | SHEET 1 OF       | 2     |
|                                                                                |                                                                                                                                                                                                                | DRAWING NUMBER: 630-8W8-250-1T6      |                  | ISSUE |
|                                                                                |                                                                                                                                                                                                                | PART NUMBER: 630-8W8-                | 250-1T6          | 1     |