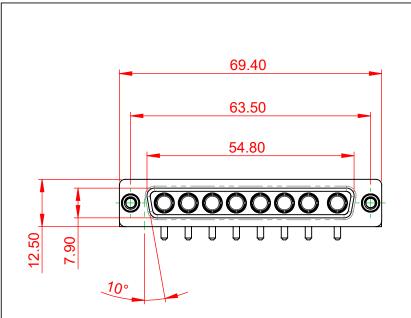

-55°C ~ 125°C

1000V AC rms

| COMBINATION D-SUB                                                              |                                                                                                                                                                                                                | SW REFERENCE NO.: 630 COMBO ASSEMBLY |                  |       |
|--------------------------------------------------------------------------------|----------------------------------------------------------------------------------------------------------------------------------------------------------------------------------------------------------------|--------------------------------------|------------------|-------|
|                                                                                |                                                                                                                                                                                                                | DRAWN: C.B                           | DATE: JAN. 01/20 | 19    |
|                                                                                |                                                                                                                                                                                                                | CHECKED:                             | DATE:            |       |
| EDAC INC<br>TORONTO, ONTARIO<br>CANADA<br>YOUR CONNECTION TO QUALITY & SERVICE | THESE DRAWINGS AND SPECIFICATIONS<br>ARE THE PROPERTY OF EDAC INC.,AND<br>SHALL NOT BE REPRODUCED,OR COPIED<br>OR USED AS THE BASIS FOR THE<br>MANUFACTURE OR SALE OF APPARATUS<br>WITHOUT WRITTEN PERMISSION. | SCALE: (IN C.A.D. 1:1)               | SHEET 1 OF       | 2     |
|                                                                                |                                                                                                                                                                                                                | DRAWING NUMBER: 630-8W8-250-1T6      |                  | ISSUE |
|                                                                                |                                                                                                                                                                                                                | PART NUMBER: 630-8W8-                | 250-1T6          | 1     |