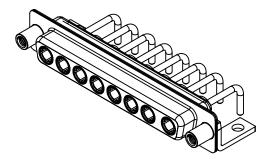

-55°C ~ 125°C

1000V AC rms

| COMBINATION D-SUB                                                              |                                                                                                                                                                                                                | SW REFERENCE NO.: 630 COMBO ASSEMBLY |                  |       |
|--------------------------------------------------------------------------------|----------------------------------------------------------------------------------------------------------------------------------------------------------------------------------------------------------------|--------------------------------------|------------------|-------|
|                                                                                |                                                                                                                                                                                                                | DRAWN: C.B                           | DATE: JAN. 01/20 | 19    |
|                                                                                |                                                                                                                                                                                                                | CHECKED:                             | DATE:            |       |
| EDAC INC<br>TORONTO, ONTARIO<br>CANADA<br>YOUR CONNECTION TO QUALITY & SERVICE | THESE DRAWINGS AND SPECIFICATIONS<br>ARE THE PROPERTY OF EDAC INC.,AND<br>SHALL NOT BE REPRODUCED,OR COPIED<br>OR USED AS THE BASIS FOR THE<br>MANUFACTURE OR SALE OF APPARATUS<br>WITHOUT WRITTEN PERMISSION. | SCALE: (IN C.A.D. 1:1)               | SHEET 1 OF       | 2     |
|                                                                                |                                                                                                                                                                                                                | DRAWING NUMBER: 630-8W8-250-1T6      |                  | ISSUE |
|                                                                                |                                                                                                                                                                                                                | PART NUMBER: 630-8W8-                | 250-1T6          | 1     |