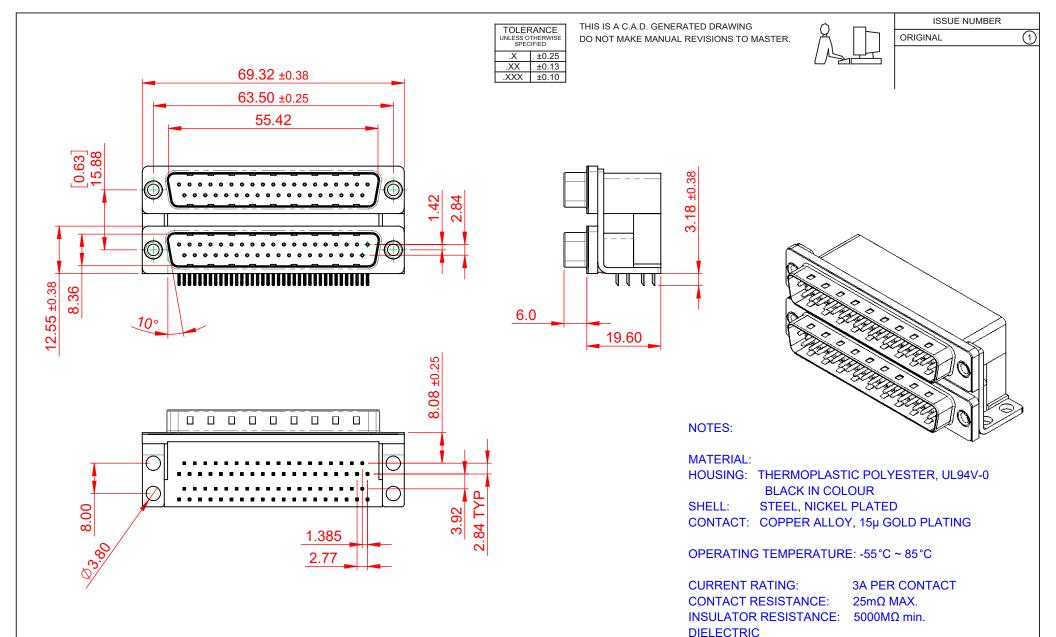

WITHSTANDING VOLTAGE: 1000V AC rms

|                                      |                                                                                                                                       | SW REFERENCE NO.: 661 ASSEMBLY  |                    |       |
|--------------------------------------|---------------------------------------------------------------------------------------------------------------------------------------|---------------------------------|--------------------|-------|
| 661 SERIES D-SUB (                   | CONNECTOR                                                                                                                             | DRAWN: C.B                      | DATE: AUG. 01/2018 |       |
|                                      |                                                                                                                                       | CHECKED:                        | DATE:              |       |
| EDAC INC                             | THESE DRAWINGS AND SPECIFICATIONS<br>ARE THE PROPERTY OF EDAC INCAND                                                                  | SCALE: 1:1                      | SHEET 1 OF         | 1     |
| YOUR CONNECTION TO QUALITY & SERVICE | SHALL NOT BE REPRODUCED, OR COPIED<br>OR USED AS THE BASIS FOR THE<br>MANUFACTURE OR SALE OF APPARATUS<br>WITHOUT WRITTEN PERMISSION. | DRAWING NUMBER: 661-037-364-004 |                    | ISSUE |
|                                      |                                                                                                                                       | PART NUMBER: 661-037-           | 364-004            | 1     |