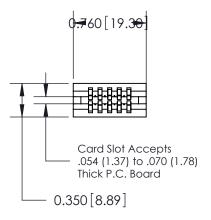

## THIS IS A C.A.D. GENERATED DRAWING DO NOT MAKE MANUAL REVISIONS TO MASTER.

ORIGINAL

Contact Information
540-Wire Wrap, Regular Point - Tail LG.=.560(14.22)
.100" (2.54mm) Contact Spacing x .200" (5.08mm) Row Spacing