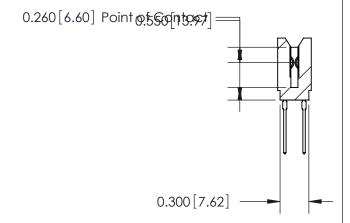

## THIS IS A C.A.D. GENERATED DRAWING DO NOT MAKE MANUAL REVISIONS TO MASTER.

ORIGINAL

Contact Information
540-Wire Wrap, Regular Point - Tail LG.=.560(14.22)
.100" (2.54mm) Contact Spacing x .200" (5.08mm) Row Spacing