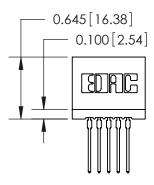

## THIS IS A C.A.D. GENERATED DRAWING DO NOT MAKE MANUAL REVISIONS TO MASTER.

ORIGINAL

Contact Information
540-Wire Wrap, Regular Point - Tail LG.=.560(14.22)
.100" (2.54mm) Contact Spacing x .200" (5.08mm) Row Spacing